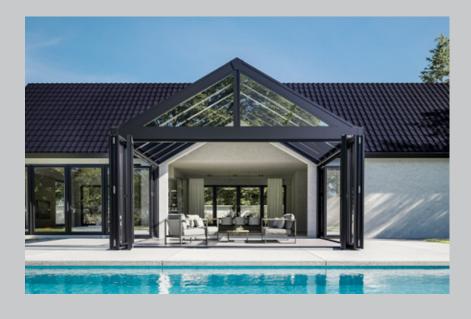

### SUNROOM

The perfect solution for those who wish to enjoy the beauty of nature throughout all seasons.

Constructed with high-quality aluminum materials and the latest technologies, our winter gardens are built to withstand the elements. This durability ensures that you can enjoy your space for years to come. Whether you prefer a modern, minimalist, or traditional design, you can create a winter garden that perfectly suits your needs and style.

### Grande

Grande is a winter garden solution designed to meet even the most demanding needs, tailored to specific locations and requirements. Featuring a fixed glass roof, Grande offers durable solutions that stand up to the test of time. It can be customized with various glass thicknesses and types. Motorized and remotecontrolled shading systems can be added to the side walls and ceiling of the structure. The Grande winter garden system combines the classic design of our heritage with unmatched comfort and beauty.