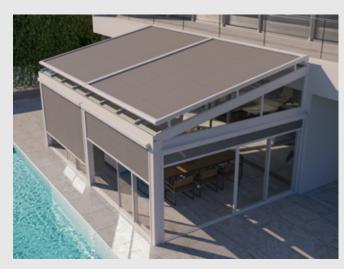

### LOUVERED ROOF

Unlock the full potential of your outdoor living areas and experience the true benefits of nature. Your home is not confined to its indoor spaces; it extends to all your exterior environments, including your yard.

Elevate your garden, poolside, restaurant or hotel, with our bioclimatic pergola systems, crafted from premium Aluminum slats. These innovative solutions offer unmatched comfort and style, seamlessly converting your outdoor spaces into elegant retreats.

Our bioclimatic pergolas are designed to be tailored to your unique vision and requirements. Create distinctive and inviting outdoor settings that reflect your imagination and enhance your living experience.