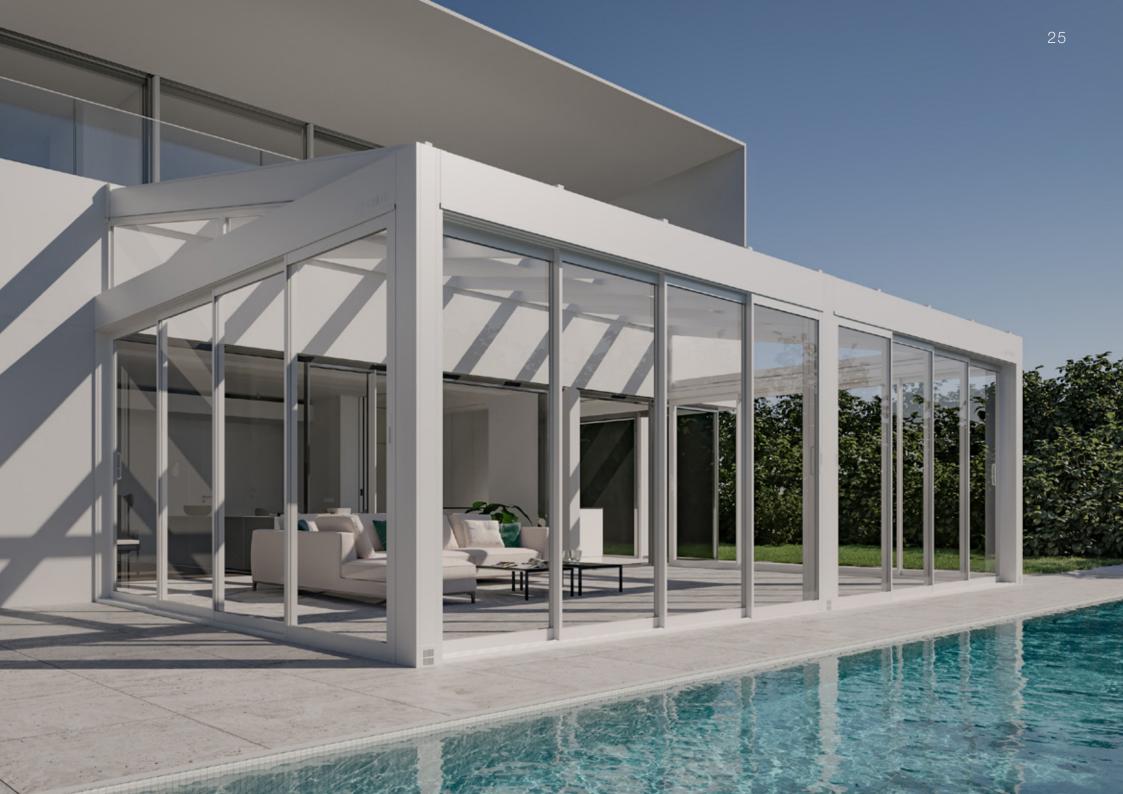

### SUNROOM

The perfect solution for those who wish to enjoy the beauty of nature throughout all seasons.

Constructed with high-quality aluminum materials and the latest technologies, our winter gardens are built to withstand the elements. This durability ensures that you can enjoy your space for years to come. Whether you prefer a modern, minimalist, or traditional design, you can create a winter garden that perfectly suits your needs and style.

### Panora

The specially designed Panora system is an indispensable winter garden, offering panoramic views and a minimalist aesthetic. This system, crafted with laminated glass and a fully Aluminum frame, presents a unique design.

The glass roof features a discreet slope, and the glass profiles used in the roof ensure seamless drainage of water into the concealed gutter and away from the posts. PVC pipes within the posts prevent water ingress into the system. The LED lights in the ceiling are customizable in length, and optional Perimeter LED lighting enhances the Panora's appeal at night.