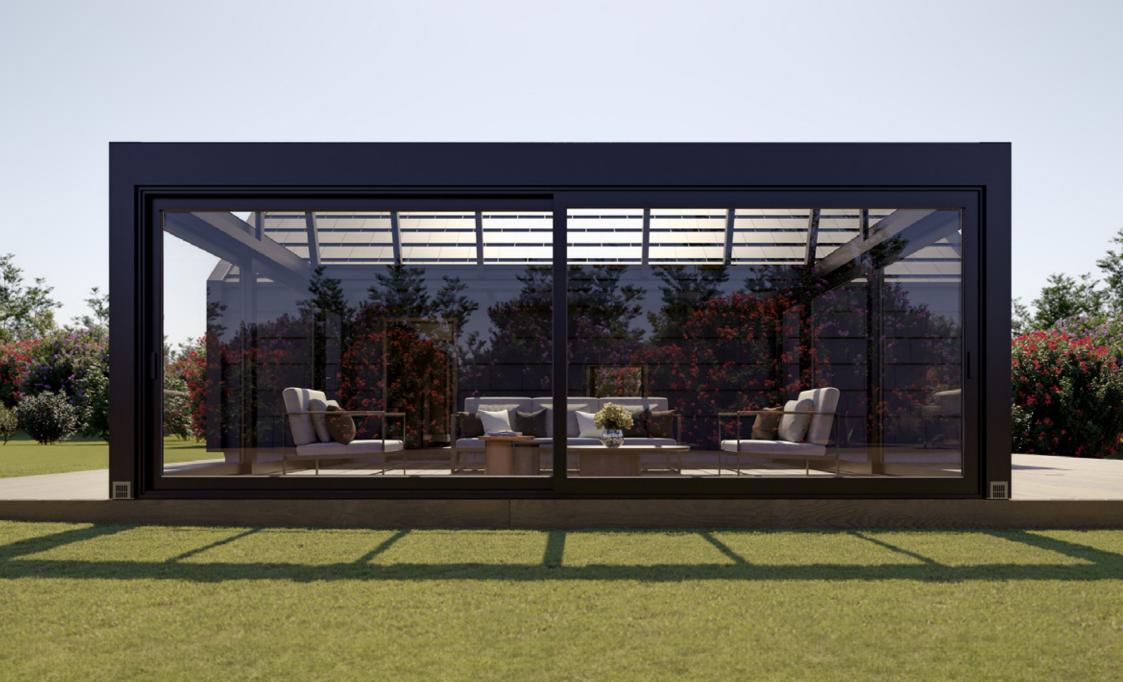

### SUNROOM

The perfect solution for those who wish to enjoy the beauty of nature throughout all seasons.

Constructed with high-quality aluminum materials and the latest technologies, our winter gardens are built to withstand the elements. This durability ensures that you can enjoy your space for years to come. Whether you prefer a modern, minimalist, or traditional design, you can create a winter garden that perfectly suits your needs and style.

### Grande

Grande is a winter garden solution designed to meet even the most demanding needs, tailored to specific locations and requirements. Featuring a fixed glass roof, Grande offers durable solutions that stand up to the test of time. It can be customized with various glass thicknesses and types. Motorized and remotecontrolled shading systems can be added to the side walls and ceiling of the structure. The Grande winter garden system combines the classic design of our heritage with unmatched comfort and beauty.