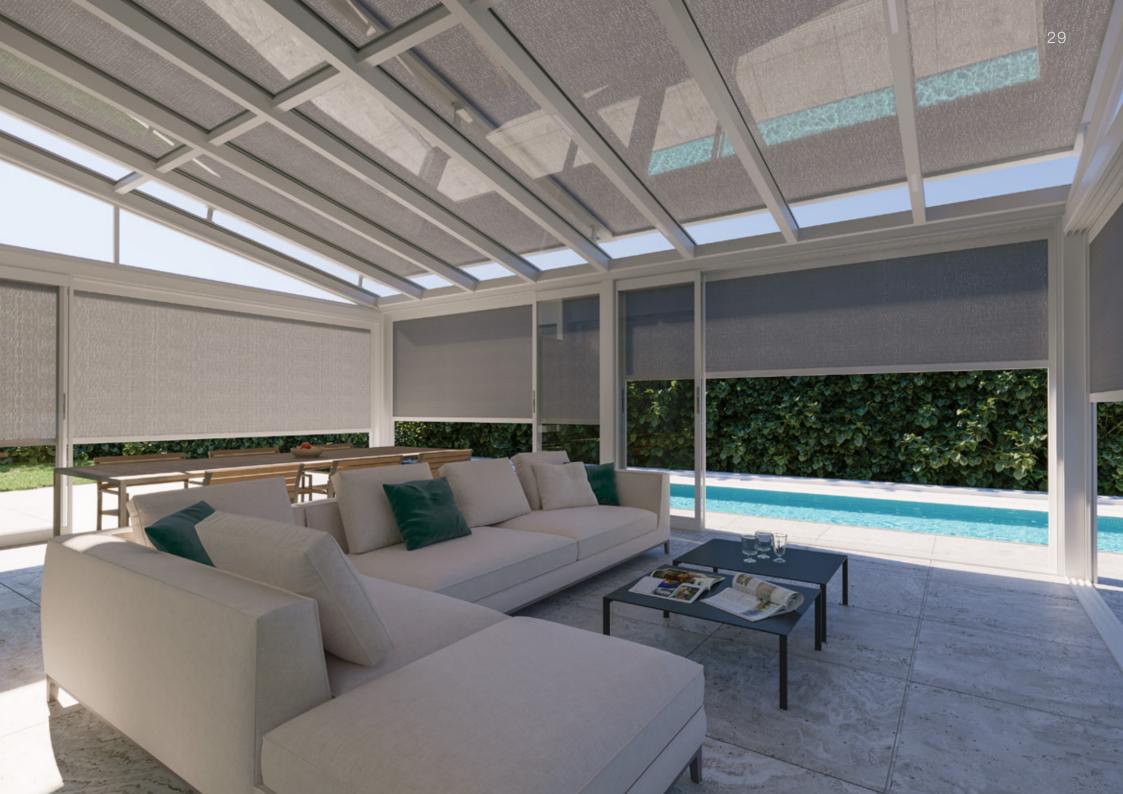

#### SHADING SYSTEMS

Shading systems are designed to block or control sunlight. These systems help protect indoor spaces from heat, create shade in outdoor areas, and contribute to energy efficiency. They can be implemented in various forms, depending on their intended use and design preferences. By selecting a shading system tailored to your needs, you can ensure a comfortable living environment both indoors and outdoors.

#### Zion

Enhances airflow and shading with its slats within the sliding panels, ensuring optimal air circulation.

## Air circulation and shading

Enhance your structure with a custom subsystem. Choose the option that best fits your project and design it yourself.

#### Product benefits

Discover a range of options for comfort.

Make your choice and configure it yourself using our online configurator.

**Shading:** Adjustable shading based on the angle of the sun

**Sliding Panels:** Sliding functionality for the systems on the side walls