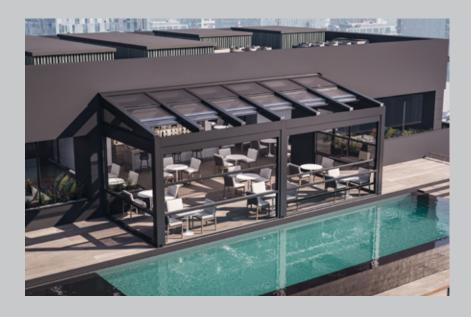

### LOUVERED ROOF

Unlock the full potential of your outdoor living areas and experience the true benefits of nature. Your home is not confined to its indoor spaces; it extends to all your exterior environments, including your yard.

Elevate your garden, poolside, restaurant or hotel, with our bioclimatic pergola systems, crafted from premium Aluminum slats. These innovative solutions offer unmatched comfort and style, seamlessly converting your outdoor spaces into elegant retreats.

Our bioclimatic pergolas are designed to be tailored to your unique vision and requirements. Create distinctive and inviting outdoor settings that reflect your imagination and enhance your living experience.

### Cabbana

The Bioclimatic Pergola Cabbana model is designed by professional engineers to ensure maximum comfort for customers, suitable for use in all four seasons.

Constructed entirely from Aluminum, this system can be configured as a single unit or as multiple units (2, 3, or 4 units) installed together. The Aluminum louvres on the roof can be adjusted up to 90 degrees using a remote control, making it suitable for use in all four seasons.