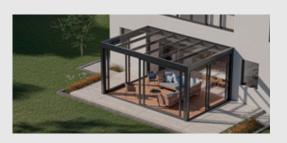

### SUNROOM

The perfect solution for those who wish to enjoy the beauty of nature throughout all seasons.

Constructed with high-quality aluminum materials and the latest technologies, our winter gardens are built to withstand the elements. This durability ensures that you can enjoy your space for years to come. Whether you prefer a modern, minimalist, or traditional design, you can create a winter garden that perfectly suits your needs and style.

### Grande

Grande is a winter garden solution designed to meet even the most demanding needs, tailored to specific locations and requirements. Featuring a fixed glass roof, Grande offers durable solutions that stand up to the test of time. It can be customized with various glass thicknesses and types. Motorized and remotecontrolled shading systems can be added to the side walls and ceiling of the structure. The Grande winter garden system combines the classic design of our heritage with unmatched comfort and beauty.