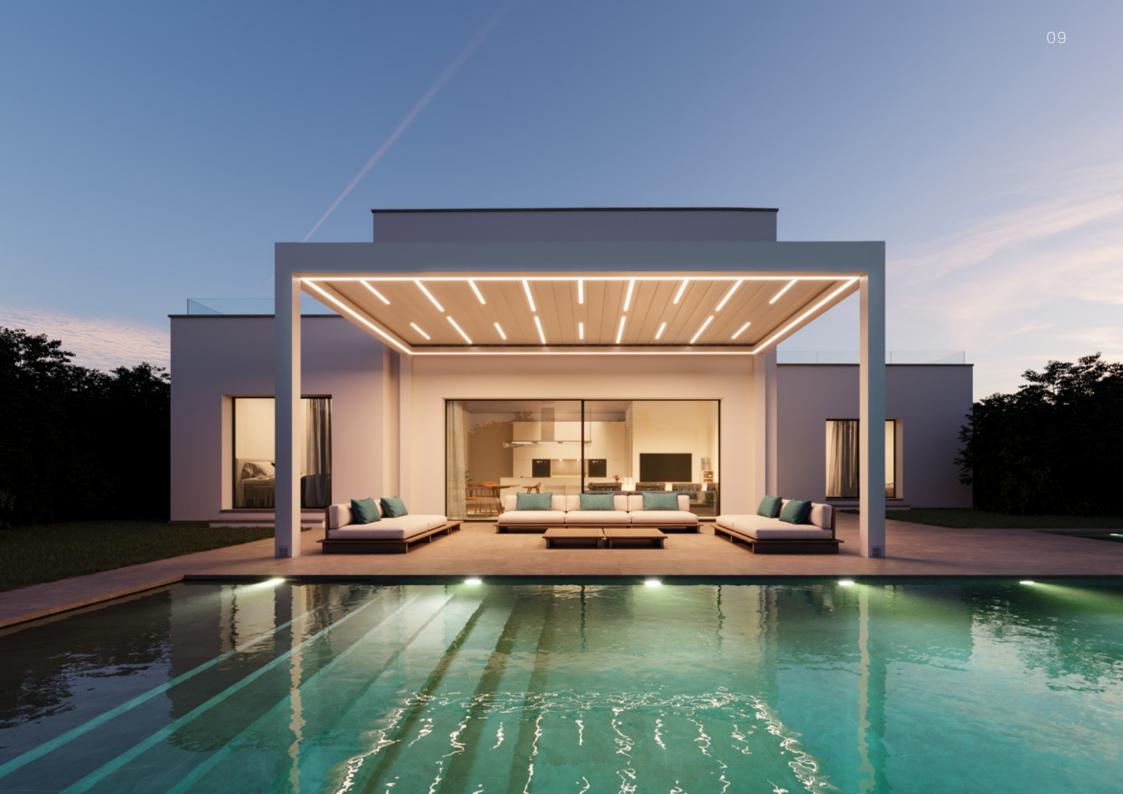

**Perimeter LED Lighting:** Ambient illumination that can shine in any color you can imagine.

**Embedded LED Lighting:** Provides illumination with options compatible with all roof systems, featuring 24V DC, 150mA, 3.6W, 520lm, and various color choices. The wiring system complies with UL standards.

**Perimeter LED lighiting:** Ambient illumination that can shine in any color you can imagine.

**Embedded LED Lighting:** Provides illumination with options compatible with all roof systems, featuring 24V DC, 150mA, 3.6W, 520lm, and various color choices. The wiring system complies with UL standards.