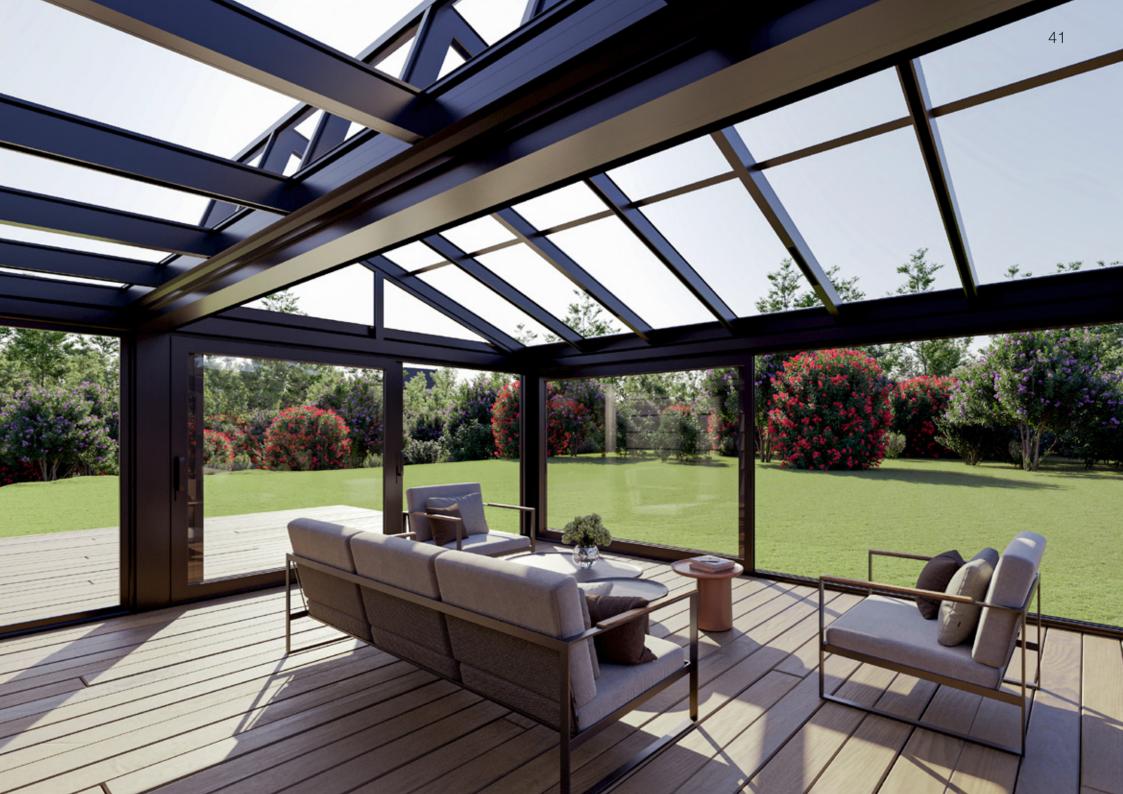

### LOUVERED ROOF

Unlock the full potential of your outdoor living areas and experience the true benefits of nature. Your home is not confined to its indoor spaces; it extends to all your exterior environments, including your yard.

Elevate your garden, poolside, restaurant or hotel, with our bioclimatic pergola systems, crafted from premium Aluminum slats. These innovative solutions offer unmatched comfort and style, seamlessly converting your outdoor spaces into elegant retreats.

Our bioclimatic pergolas are designed to be tailored to your unique vision and requirements. Create distinctive and inviting outdoor settings that reflect your imagination and enhance your living experience.