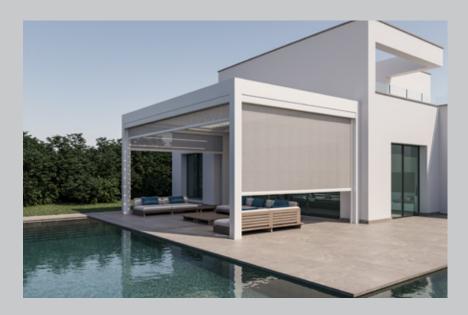

#### SHADING SYSTEMS

Shading systems are designed to block or control sunlight. These systems help protect indoor spaces from heat, create shade in outdoor areas, and contribute to energy efficiency. They can be implemented in various forms, depending on their intended use and design preferences. By selecting a shading system tailored to your needs, you can ensure a comfortable living environment both indoors and outdoors.

#### Zion

Enhances airflow and shading with its slats within the sliding panels, ensuring optimal air circulation.

#### Product benefits

Discover a range of options for comfort.

Make your choice and configure it yourself using our online configurator.

**Shading:** Adjustable shading based on the angle of the sun

**Sliding Panels:** Sliding functionality for the systems on the side walls