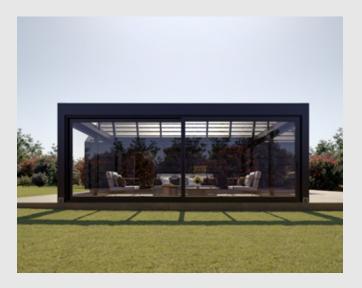

### Cabbana

The Bioclimatic Pergola Cabbana model is designed by professional engineers to ensure maximum comfort for customers, suitable for use in all four seasons.

Constructed entirely from Aluminum, this system can be configured as a single unit or as multiple units (2, 3, or 4 units) installed together. The Aluminum louvres on the roof can be adjusted up to 90 degrees using a remote control, making it suitable for use in all four seasons.

You can enhance your project by using subsystems, allowing you to select and design the option that best suits your needs