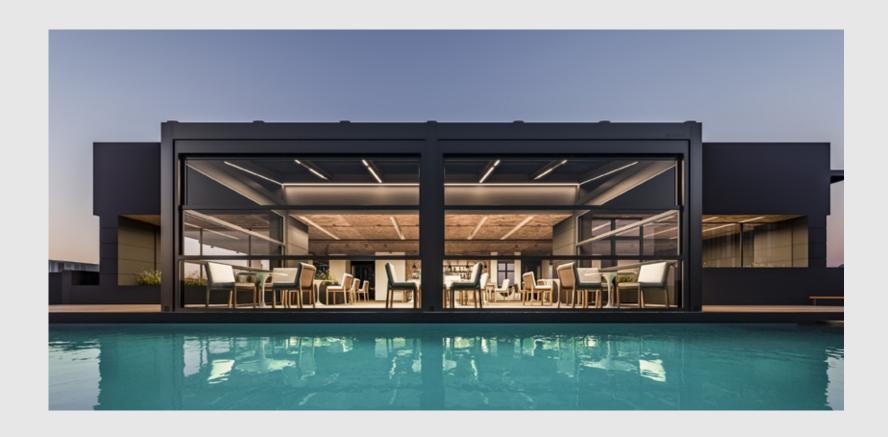

### LOUVERED ROOF

Unlock the full potential of your outdoor living areas and experience the true benefits of nature. Your home is not confined to its indoor spaces; it extends to all your exterior environments, including your yard.

Elevate your garden, poolside, restaurant or hotel, with our bioclimatic pergola systems, crafted from premium Aluminum slats. These innovative solutions offer unmatched comfort and style, seamlessly converting your outdoor spaces into elegant retreats.

Our bioclimatic pergolas are designed to be tailored to your unique vision and requirements. Create distinctive and inviting outdoor settings that reflect your imagination and enhance your living experience.