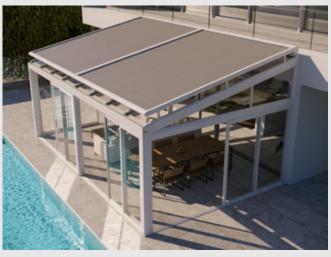

### Lanai

Designed by professional engineers, the Lanai retractable louver offers exceptional functionality for comfort and year-round use. The ceiling can be rotated up to 90 degrees and retracted to provide up to 60% openness using motors, making it a versatile choice for any season. Optional insulation foam inserts are available to reduce noise from rain and minimize heat buildup on hot, sunny days.