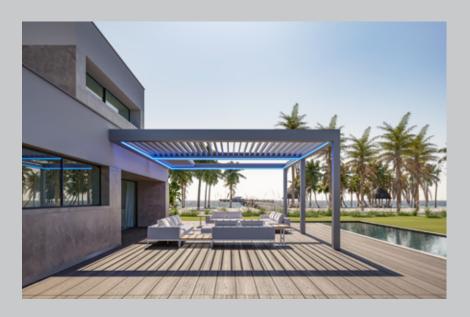

### LOUVERED ROOF

Unlock the full potential of your outdoor living areas and experience the true benefits of nature. Your home is not confined to its indoor spaces; it extends to all your exterior environments, including your yard.

Elevate your garden, poolside, restaurant or hotel, with our bioclimatic pergola systems, crafted from premium Aluminum slats. These innovative solutions offer unmatched comfort and style, seamlessly converting your outdoor spaces into elegant retreats.

Our bioclimatic pergolas are designed to be tailored to your unique vision and requirements. Create distinctive and inviting outdoor settings that reflect your imagination and enhance your living experience.