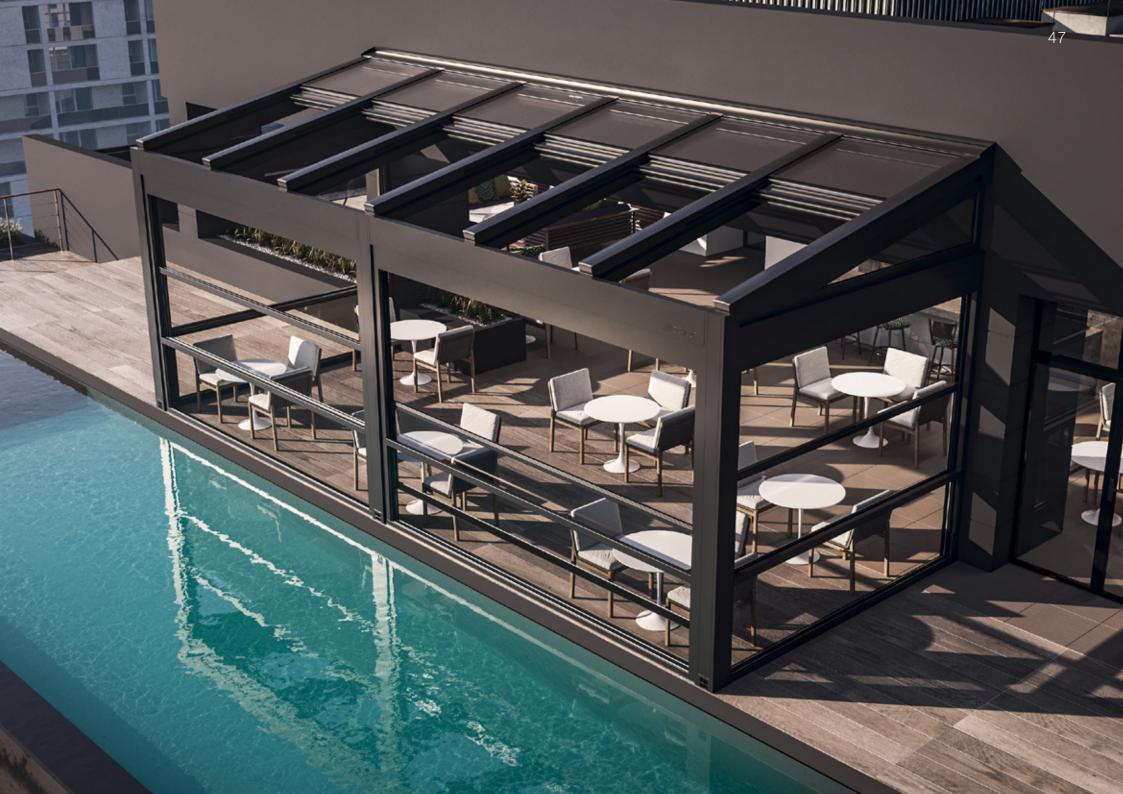

### LOUVERED ROOF

Unlock the full potential of your outdoor living areas and experience the true benefits of nature. Your home is not confined to its indoor spaces; it extends to all your exterior environments, including your yard.

Elevate your garden, poolside, restaurant or hotel, with our bioclimatic pergola systems, crafted from premium Aluminum slats. These innovative solutions offer unmatched comfort and style, seamlessly converting your outdoor spaces into elegant retreats.

Our bioclimatic pergolas are designed to be tailored to your unique vision and requirements. Create distinctive and inviting outdoor settings that reflect your imagination and enhance your living experience.

### Cabbana

The Bioclimatic Pergola Cabbana model is designed by professional engineers to ensure maximum comfort for customers, suitable for use in all four seasons.

Constructed entirely from Aluminum, this system can be configured as a single unit or as multiple units (2, 3, or 4 units) installed together. The Aluminum louvres on the roof can be adjusted up to 90 degrees using a remote control, making it suitable for use in all four seasons.