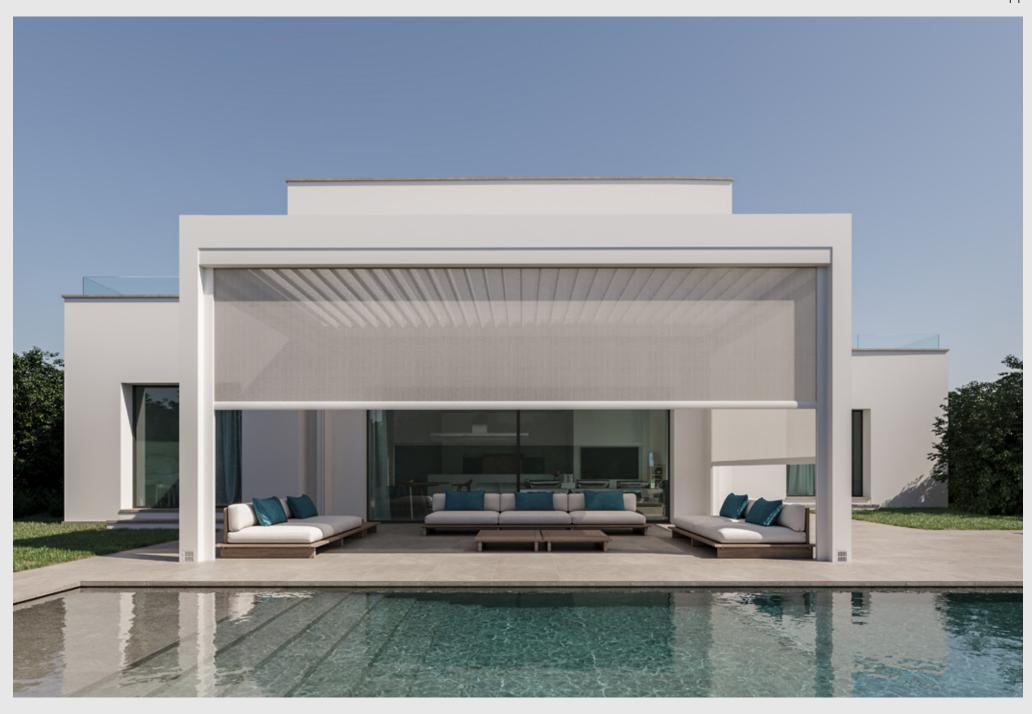

### LOUVERED ROOF

Unlock the full potential of your outdoor living areas and experience the true benefits of nature. Your home is not confined to its indoor spaces; it extends to all your exterior environments, including your yard.

Elevate your garden, poolside, restaurant or hotel, with our bioclimatic pergola systems, crafted from premium Aluminum slats. These innovative solutions offer unmatched comfort and style, seamlessly converting your outdoor spaces into elegant retreats.

Our bioclimatic pergolas are designed to be tailored to your unique vision and requirements. Create distinctive and inviting outdoor settings that reflect your imagination and enhance your living experience.

### Cabbana

The Bioclimatic Pergola Cabbana model is designed by professional engineers to ensure maximum comfort for customers, suitable for use in all four seasons.

Constructed entirely from Aluminum, this system can be configured as a single unit or as multiple units (2, 3, or 4 units) installed together. The Aluminum louvres on the roof can be adjusted up to 90 degrees using a remote control, making it suitable for use in all four seasons.