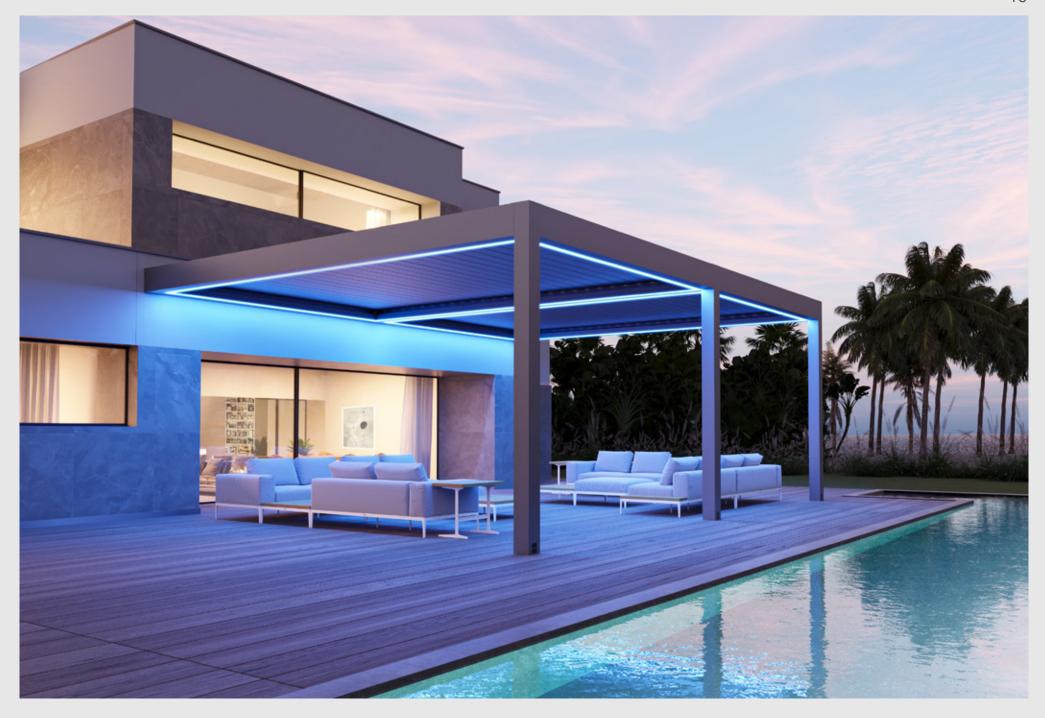

**Perimeter LED Lighting:** Ambient illumination that can shine in any color you can imagine.

**Embedded LED Lighting:** Provides illumination with options compatible with all roof systems, featuring 24V DC, 150mA, 3.6W, 520lm, and various color choices. The wiring system complies with UL standards.

**Perimeter LED lighiting:** Ambient illumination that can shine in any color you can imagine.

**Embedded LED Lighting:** Provides illumination with options compatible with all roof systems, featuring 24V DC, 150mA, 3.6W, 520lm, and various color choices. The wiring system complies with UL standards.