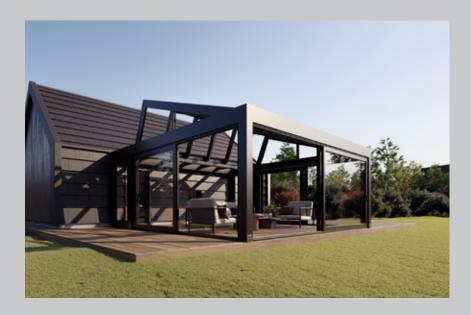

### Lanai

Designed by professional engineers, the Lanai retractable louver offers exceptional functionality for comfort and year-round use. The ceiling can be rotated up to 90 degrees and retracted to provide up to 60% openness using motors, making it a versatile choice for any season. Optional insulation foam inserts are available to reduce noise from rain and minimize heat buildup on hot, sunny days.

You can enhance your project by using subsystems, allowing you to select and design the option that best suits your needs