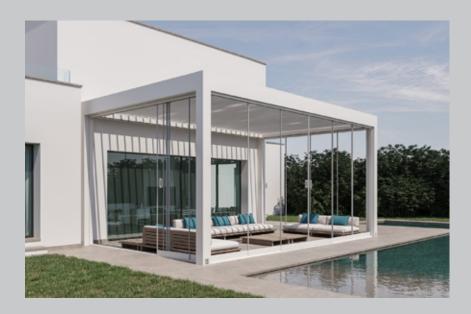

### Cabbana

The Bioclimatic Pergola Cabbana model is designed by professional engineers to ensure maximum comfort for customers, suitable for use in all four seasons.

Constructed entirely from Aluminum, this system can be configured as a single unit or as multiple units (2, 3, or 4 units) installed together. The Aluminum louvres on the roof can be adjusted up to 90 degrees using a remote control, making it suitable for use in all four seasons.