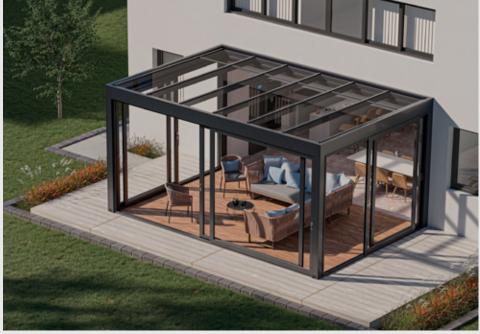

### Panora

The specially designed Panora system is an indispensable winter garden, offering panoramic views and a minimalist aesthetic. This system, crafted with laminated glass and a fully Aluminum frame, presents a unique design.

The glass roof features a discreet slope, and the glass profiles used in the roof ensure seamless drainage of water into the concealed gutter and away from the posts. PVC pipes within the posts prevent water ingress into the system. The LED lights in the ceiling are customizable in length, and optional Perimeter LED lighting enhances the Panora's appeal at night.

All electrical cables in the system are UL certified. For added comfort and year-round use, sliding glass wall systems or ZIP shading solutions can be incorporated.

You can enhance your project by using subsystems, allowing you to select and design the option that best suits your needs