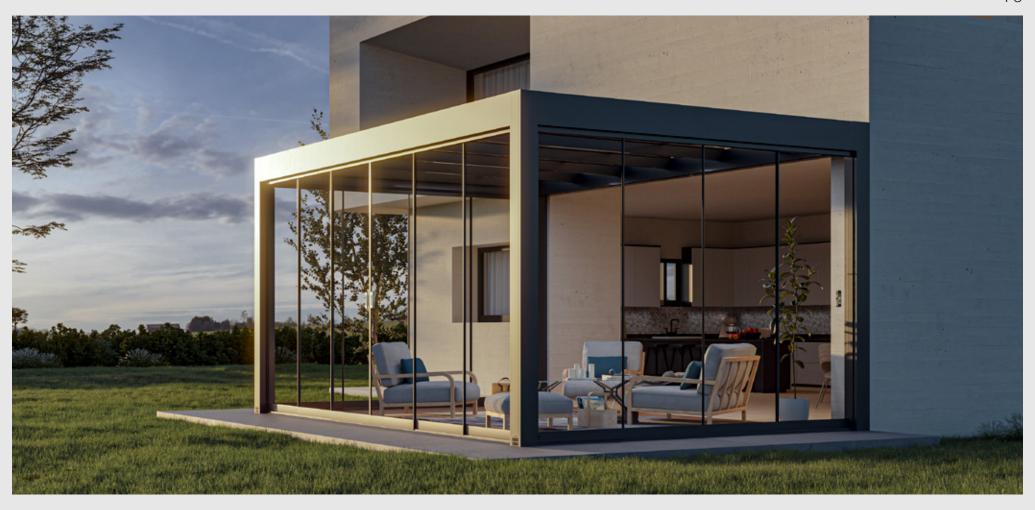

### Cabbana

The Bioclimatic Pergola Cabbana model is designed by professional engineers to ensure maximum comfort for customers, suitable for use in all four seasons.

Constructed entirely from Aluminum, this system can be configured as a single unit or as multiple units (2, 3, or 4 units) installed together. The Aluminum louvres on the roof can be adjusted up to 90 degrees using a remote control, making it suitable for use in all four seasons.

You can enhance your project by using subsystems, allowing you to select and design the option that best suits your needs

### Additional available options

Choose from various options for your comfort. Customize your design with additions tailored to fit your living space.

**Heater:** The carbon infrared heater with an overheating protection and timer function keeps your space warm even in harsh winter conditions.

**Perimeter LED Lighting:** Ambient illumination that can shine in any color you can imagine.

**Embedded LED Lighting:** Provides illumination with options compatible with all roof systems, featuring 24V DC, 150mA, 3.6W, 520lm, and various color choices. The wiring system complies with UL standards.

**Fan Profile:** a 2x6 profile same color as your system added below louvers to accommodate a fan (not included) installation.

**Polyurethane Foam:** Helps maintain a consistent temperature and prevent excessive heat built up alongside reducing rain noise..