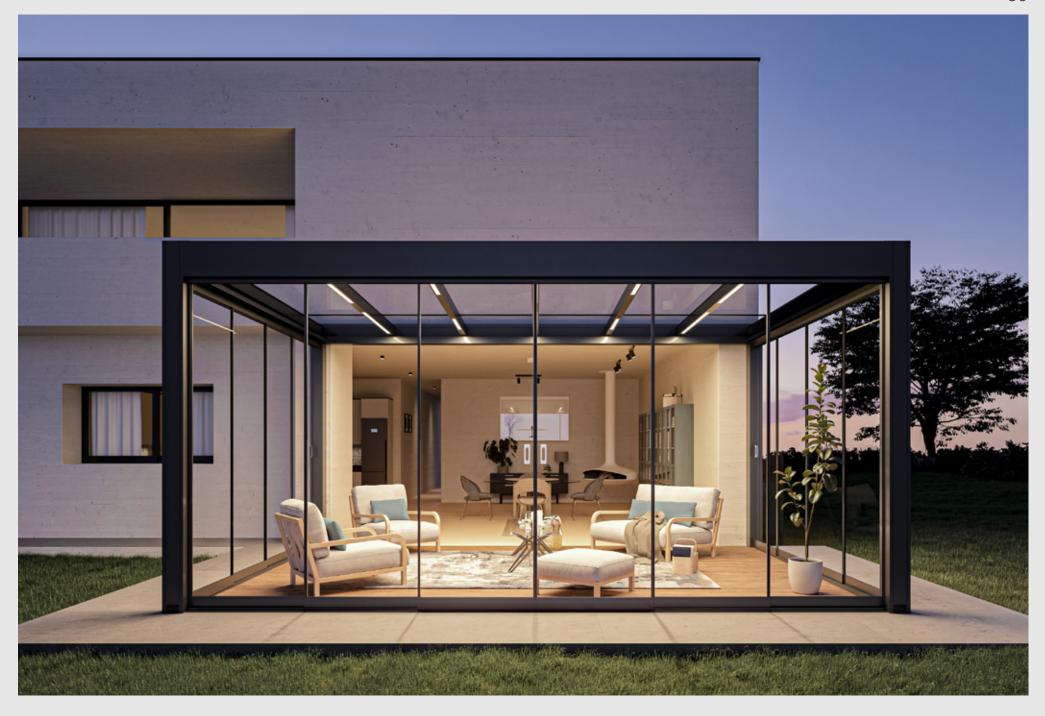

### SUNROOM

The perfect solution for those who wish to enjoy the beauty of nature throughout all seasons.

Constructed with high-quality aluminum materials and the latest technologies, our winter gardens are built to withstand the elements. This durability ensures that you can enjoy your space for years to come. Whether you prefer a modern, minimalist, or traditional design, you can create a winter garden that perfectly suits your needs and style.

### Grande

Grande is a winter garden solution designed to meet even the most demanding needs, tailored to specific locations and requirements. Featuring a fixed glass roof, Grande offers durable solutions that stand up to the test of time. It can be customized with various glass thicknesses and types. Motorized and remotecontrolled shading systems can be added to the side walls and ceiling of the structure. The Grande winter garden system combines the classic design of our heritage with unmatched comfort and beauty.