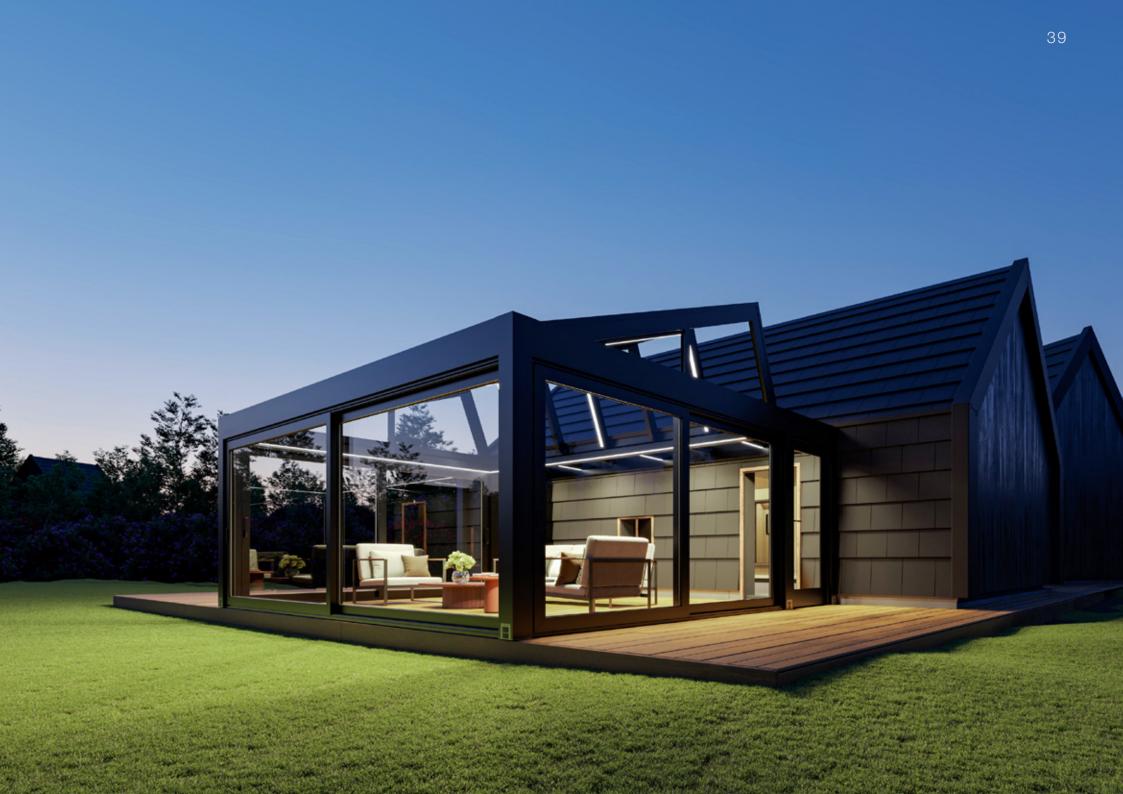

### Cabbana

The Bioclimatic Pergola Cabbana model is designed by professional engineers to ensure maximum comfort for customers, suitable for use in all four seasons.

Constructed entirely from Aluminum, this system can be configured as a single unit or as multiple units (2, 3, or 4 units) installed together. The Aluminum louvres on the roof can be adjusted up to 90 degrees using a remote control, making it suitable for use in all four seasons.

You can enhance your project by using subsystems, allowing you to select and design the option that best suits your needs