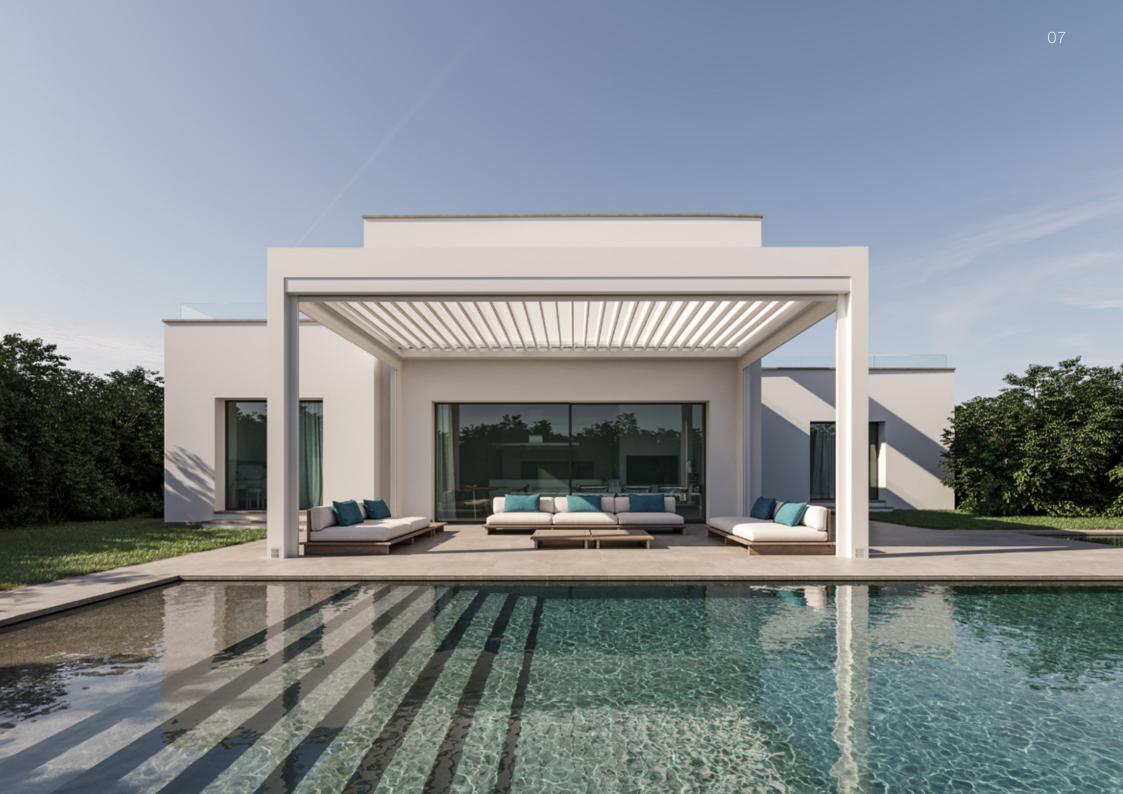

### LOUVERED ROOF

Unlock the full potential of your outdoor living areas and experience the true benefits of nature. Your home is not confined to its indoor spaces; it extends to all your exterior environments, including your yard.

Elevate your garden, poolside, restaurant or hotel, with our bioclimatic pergola systems, crafted from premium Aluminum slats. These innovative solutions offer unmatched comfort and style, seamlessly converting your outdoor spaces into elegant retreats.

Our bioclimatic pergolas are designed to be tailored to your unique vision and requirements. Create distinctive and inviting outdoor settings that reflect your imagination and enhance your living experience.