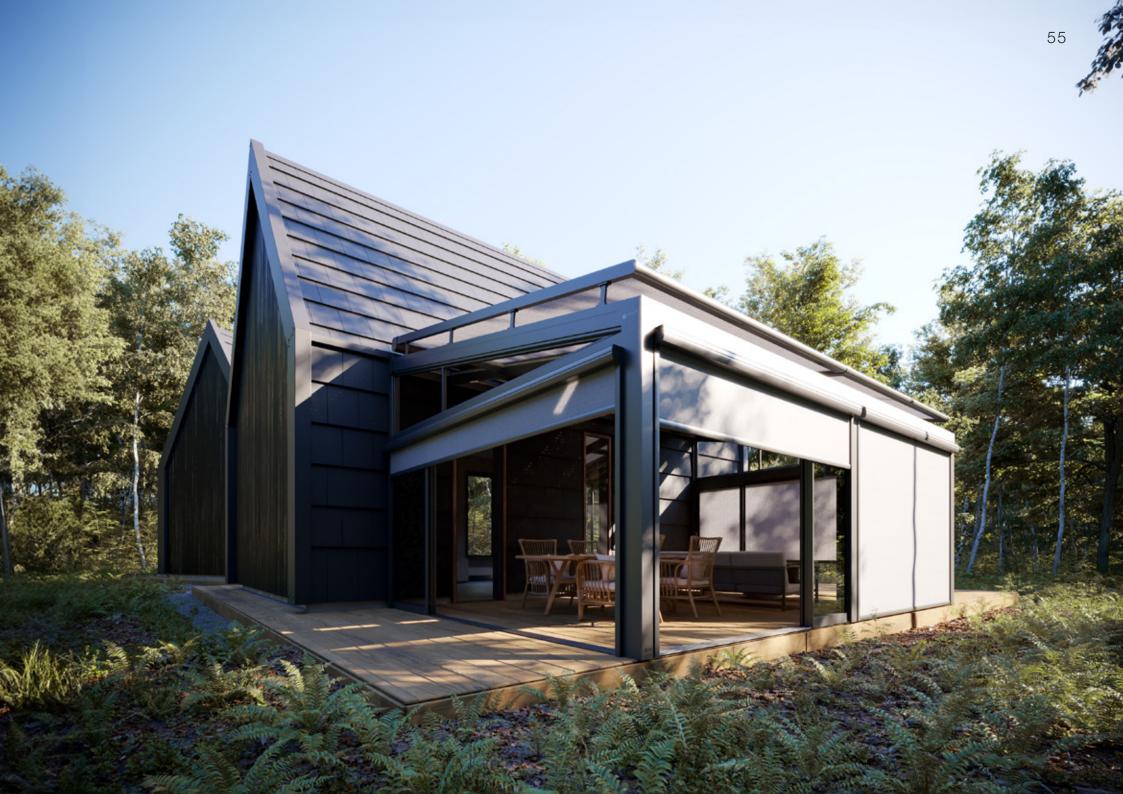

### LOUVERED ROOF

Unlock the full potential of your outdoor living areas and experience the true benefits of nature. Your home is not confined to its indoor spaces; it extends to all your exterior environments, including your yard.

Elevate your garden, poolside, restaurant or hotel, with our bioclimatic pergola systems, crafted from premium Aluminum slats. These innovative solutions offer unmatched comfort and style, seamlessly converting your outdoor spaces into elegant retreats.

Our bioclimatic pergolas are designed to be tailored to your unique vision and requirements. Create distinctive and inviting outdoor settings that reflect your imagination and enhance your living experience.