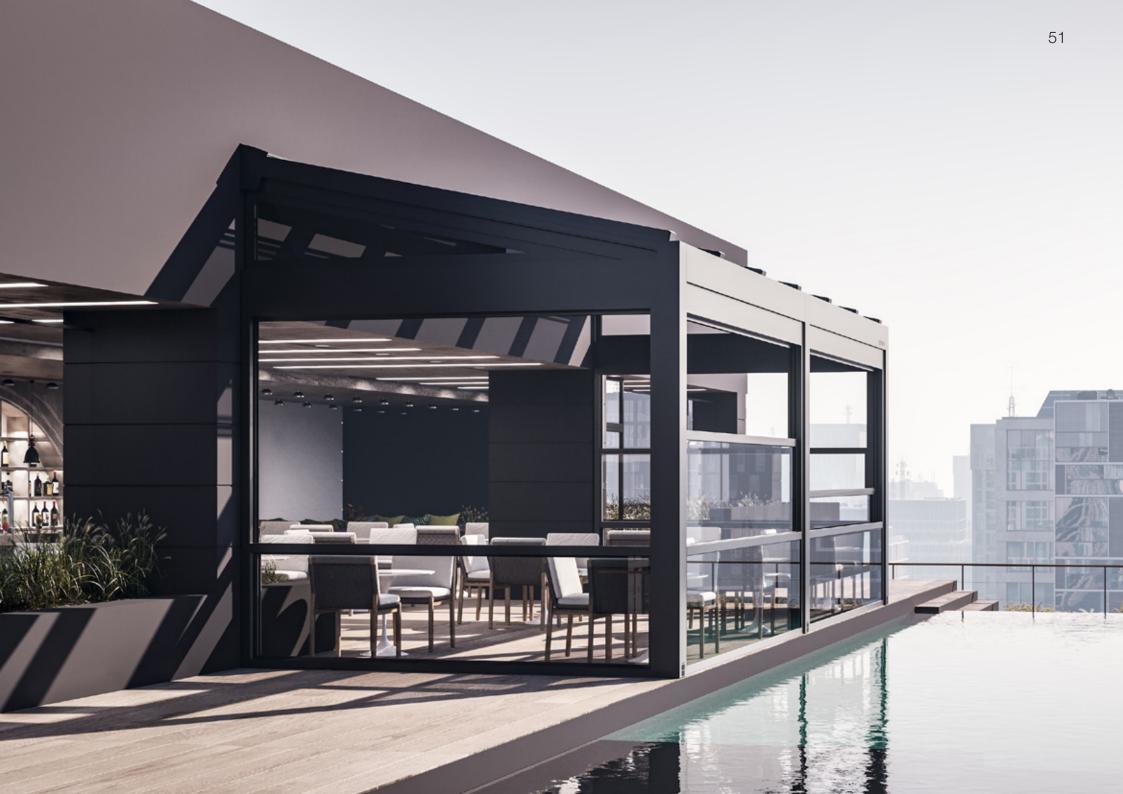

### LOUVERED ROOF

Unlock the full potential of your outdoor living areas and experience the true benefits of nature. Your home is not confined to its indoor spaces; it extends to all your exterior environments, including your yard.

Elevate your garden, poolside, restaurant or hotel, with our bioclimatic pergola systems, crafted from premium Aluminum slats. These innovative solutions offer unmatched comfort and style, seamlessly converting your outdoor spaces into elegant retreats.

Our bioclimatic pergolas are designed to be tailored to your unique vision and requirements. Create distinctive and inviting outdoor settings that reflect your imagination and enhance your living experience.