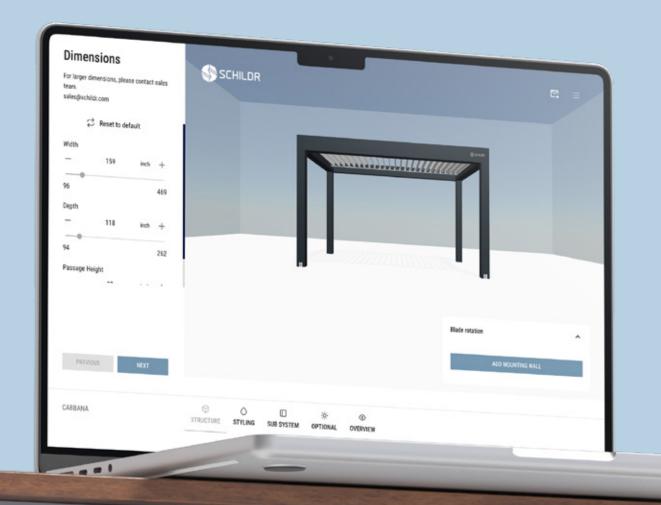

Design it yourself with the 3D Configurator.

7

LOUVERED ROOF

55

SHADING SYSTEMS

23

SUNROOM

63

# Design it yourself with the 3D Configurator.

Design on your own by scanning the QR code.