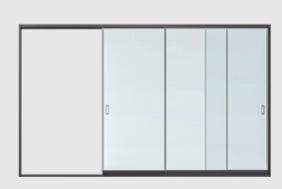

#### Classy

When it comes to advanced insulation..

With a 75% opening, the ventilation capability ensures optimal comfort. Its thermal break profiles provide excellent thermal and acoustic insulation. The system features dual, triple, and quadruple rail options, allowing for wings up to twice the quantity of rails with 2 panels per rail.

Designed with both style and functionality in mind, it includes a range of well-engineered lock and handle systems for enhanced usability.

You can enhance your project by using subsystems, allowing you to select and design the option that best suits your needs

## Additional available options

Choose from various options for your comfort.

Customize your design with additions tailored to fit your living space.

**Insulated Glass:** Offers exceptional insulation and protection with its dual-layer glass design.

**Thermal break Profile:** Provides additional insulation with specially manufactured aluminum material.

Rail Options: Available in dual, triple, and quadruple systems. Wings can be made up to twice the quantity of rails.