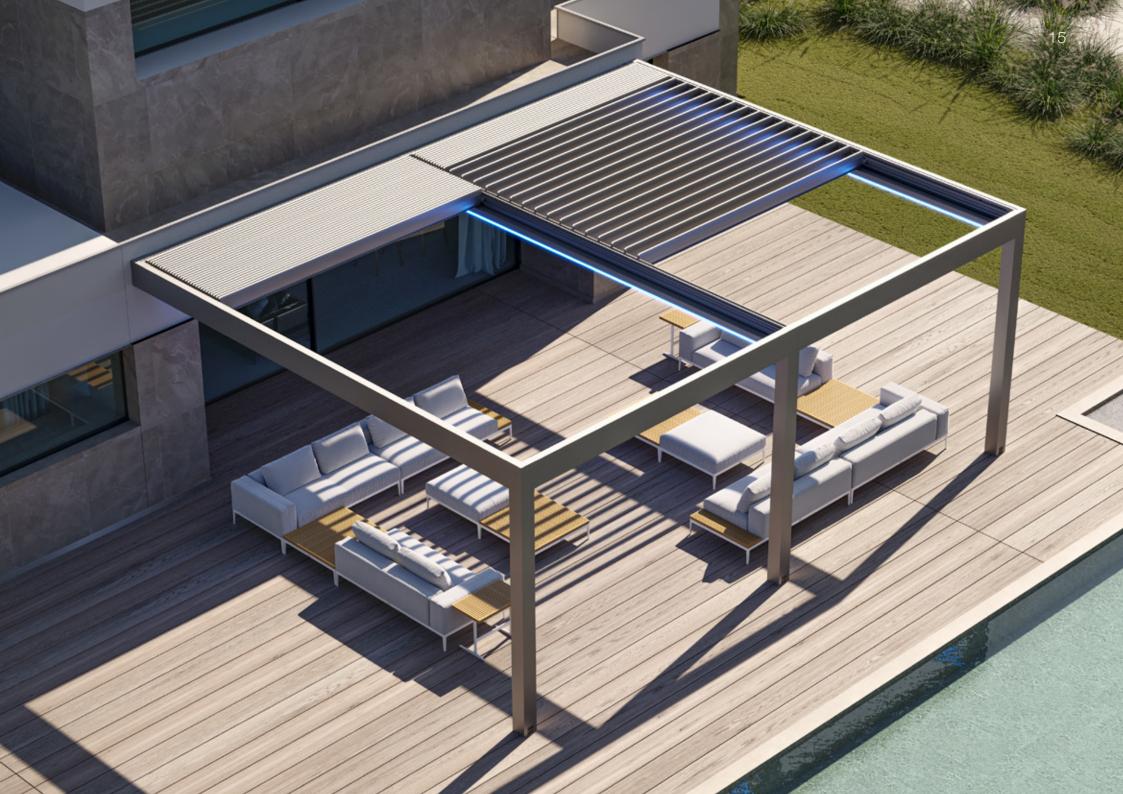

### Cabbana

The Bioclimatic Pergola Cabbana model is designed by professional engineers to ensure maximum comfort for customers, suitable for use in all four seasons.

Constructed entirely from Aluminum, this system can be configured as a single unit or as multiple units (2, 3, or 4 units) installed together. The Aluminum louvres on the roof can be adjusted up to 90 degrees using a remote control, making it suitable for use in all four seasons.

**Perimeter LED Lighting:** Ambient illumination that can shine in any color you can imagine.

**Embedded LED Lighting:** Provides illumination with options compatible with all roof systems, featuring 24V DC, 150mA, 3.6W, 520lm, and various color choices. The wiring system complies with UL standards.