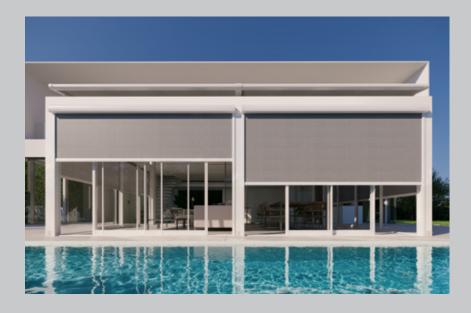

#### SHADING SYSTEMS

Shading systems are designed to block or control sunlight. These systems help protect indoor spaces from heat, create shade in outdoor areas, and contribute to energy efficiency. They can be implemented in various forms, depending on their intended use and design preferences. By selecting a shading system tailored to your needs, you can ensure a comfortable living environment both indoors and outdoors.

#### Zion

Enhances airflow and shading with its slats within the sliding panels, ensuring optimal air circulation.