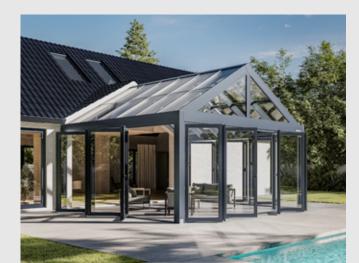

### SUNROOM

The perfect solution for those who wish to enjoy the beauty of nature throughout all seasons.

Constructed with high-quality aluminum materials and the latest technologies, our winter gardens are built to withstand the elements. This durability ensures that you can enjoy your space for years to come. Whether you prefer a modern, minimalist, or traditional design, you can create a winter garden that perfectly suits your needs and style.

# Merging the past with the future, and minimalism with elegance

### Grande

Grande is a winter garden solution designed to meet even the most demanding needs, tailored to specific locations and requirements. Featuring a fixed glass roof, Grande offers durable solutions that stand up to the test of time. It can be customized with various glass thicknesses and types. Motorized and remotecontrolled shading systems can be added to the side walls and ceiling of the structure. The Grande winter garden system combines the classic design of our heritage with unmatched comfort and beauty.