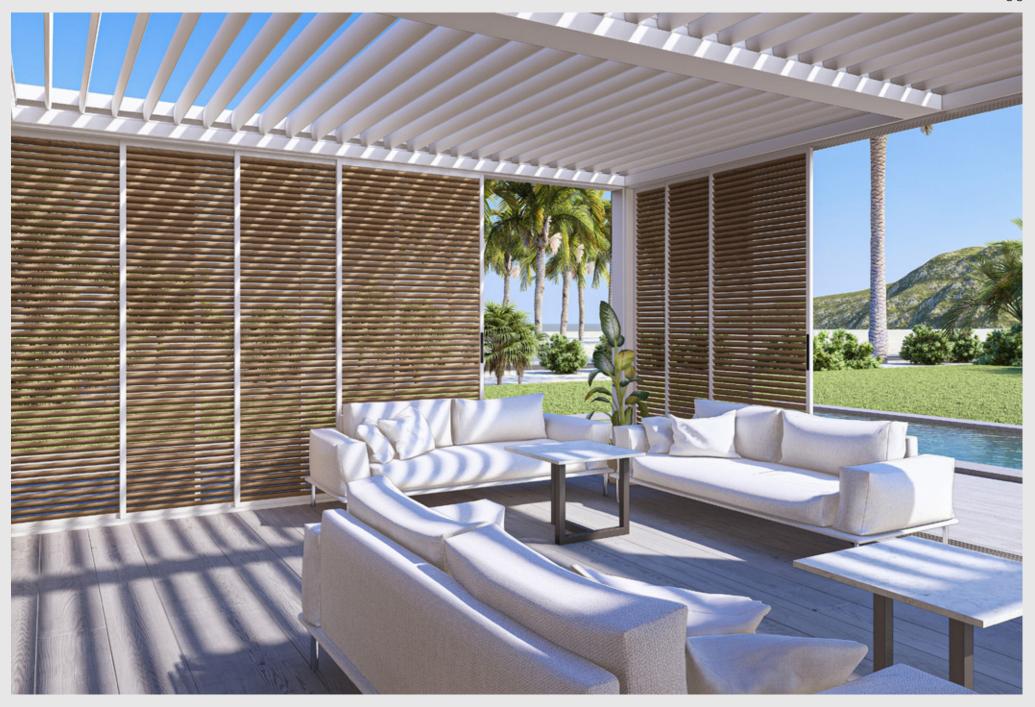

### LOUVERED ROOF

Unlock the full potential of your outdoor living areas and experience the true benefits of nature. Your home is not confined to its indoor spaces; it extends to all your exterior environments, including your yard.

Elevate your garden, poolside, restaurant or hotel, with our bioclimatic pergola systems, crafted from premium Aluminum slats. These innovative solutions offer unmatched comfort and style, seamlessly converting your outdoor spaces into elegant retreats.

Our bioclimatic pergolas are designed to be tailored to your unique vision and requirements. Create distinctive and inviting outdoor settings that reflect your imagination and enhance your living experience.