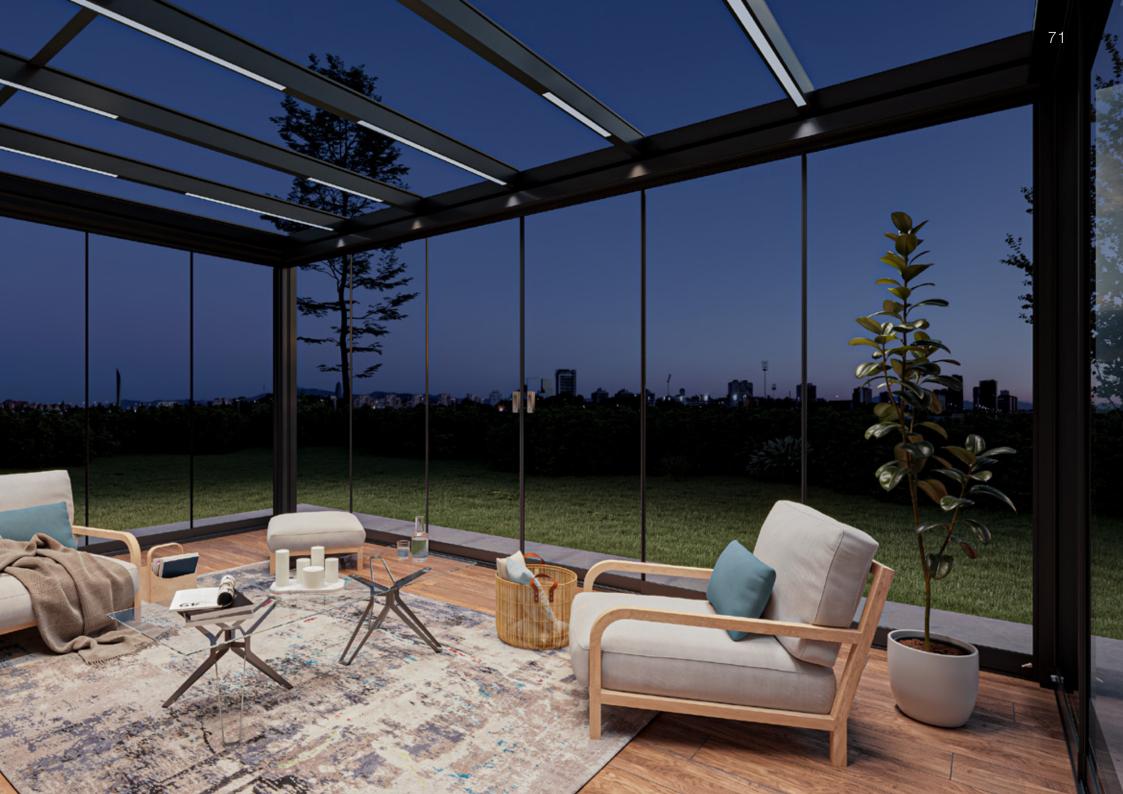

#### SHADING SYSTEMS

Shading systems are designed to block or control sunlight. These systems help protect indoor spaces from heat, create shade in outdoor areas, and contribute to energy efficiency. They can be implemented in various forms, depending on their intended use and design preferences. By selecting a shading system tailored to your needs, you can ensure a comfortable living environment both indoors and outdoors.

# Keep the sun at bay

#### Zion

Enhances airflow and shading with its slats within the sliding panels, ensuring optimal air circulation.