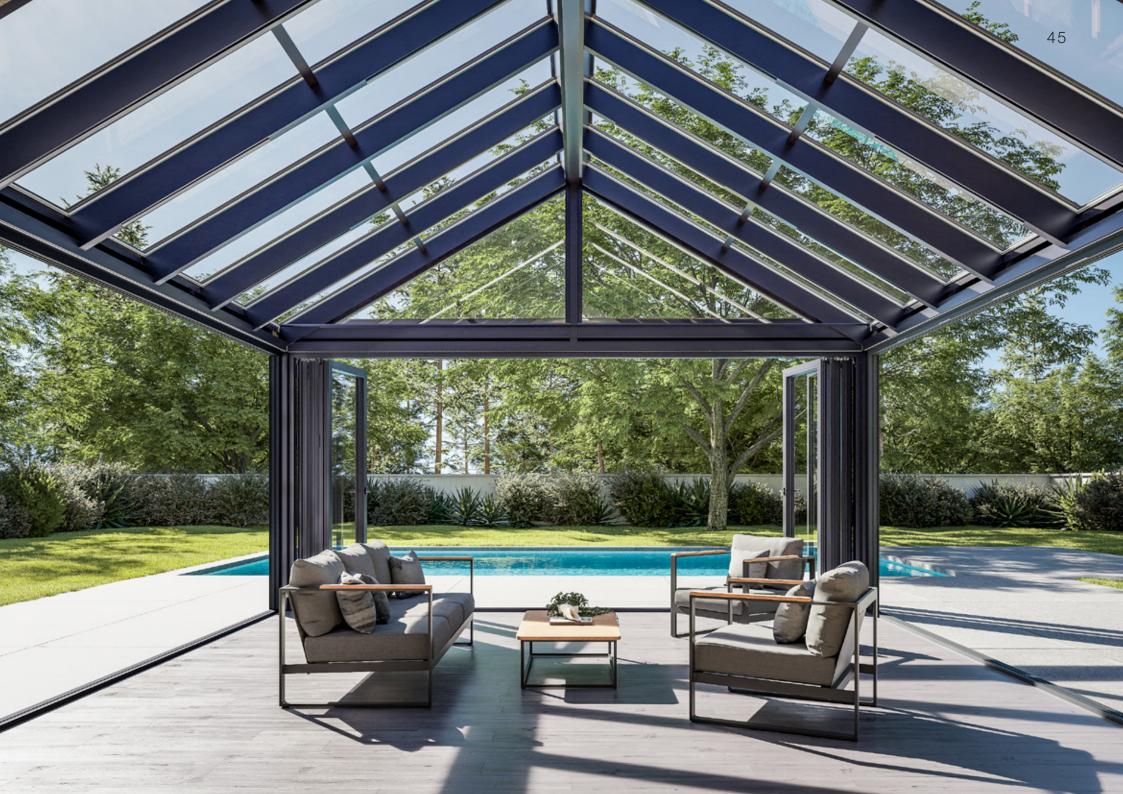

### LOUVERED ROOF

Unlock the full potential of your outdoor living areas and experience the true benefits of nature. Your home is not confined to its indoor spaces; it extends to all your exterior environments, including your yard.

Elevate your garden, poolside, restaurant or hotel, with our bioclimatic pergola systems, crafted from premium Aluminum slats. These innovative solutions offer unmatched comfort and style, seamlessly converting your outdoor spaces into elegant retreats.

Our bioclimatic pergolas are designed to be tailored to your unique vision and requirements. Create distinctive and inviting outdoor settings that reflect your imagination and enhance your living experience.