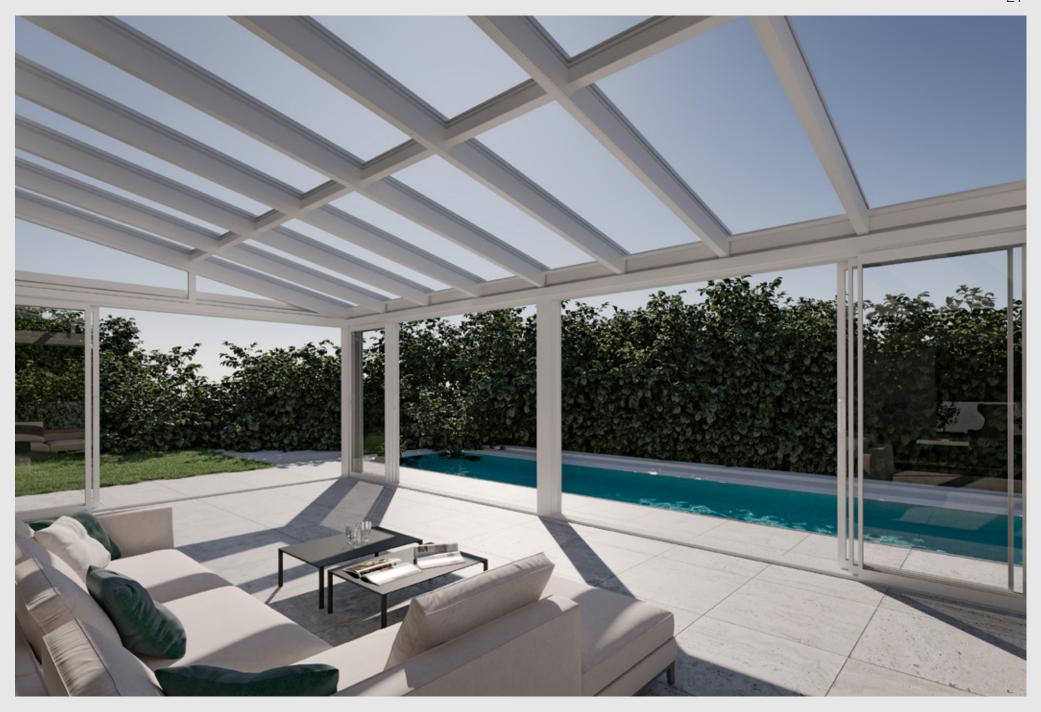

### LOUVERED ROOF

Unlock the full potential of your outdoor living areas and experience the true benefits of nature. Your home is not confined to its indoor spaces; it extends to all your exterior environments, including your yard.

Elevate your garden, poolside, restaurant or hotel, with our bioclimatic pergola systems, crafted from premium Aluminum slats. These innovative solutions offer unmatched comfort and style, seamlessly converting your outdoor spaces into elegant retreats.

Our bioclimatic pergolas are designed to be tailored to your unique vision and requirements. Create distinctive and inviting outdoor settings that reflect your imagination and enhance your living experience.