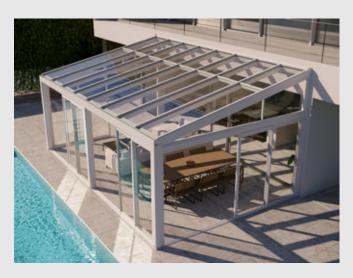

### Cabbana

The Bioclimatic Pergola Cabbana model is designed by professional engineers to ensure maximum comfort for customers, suitable for use in all four seasons.

Constructed entirely from Aluminum, this system can be configured as a single unit or as multiple units (2, 3, or 4 units) installed together. The Aluminum louvres on the roof can be adjusted up to 90 degrees using a remote control, making it suitable for use in all four seasons.