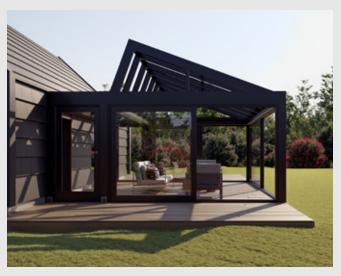

### Cabbana

The Bioclimatic Pergola Cabbana model is designed by professional engineers to ensure maximum comfort for customers, suitable for use in all four seasons.

Constructed entirely from Aluminum, this system can be configured as a single unit or as multiple units (2, 3, or 4 units) installed together. The Aluminum louvres on the roof can be adjusted up to 90 degrees using a remote control, making it suitable for use in all four seasons.

You can enhance your project by using subsystems, allowing you to select and design the option that best suits your needs