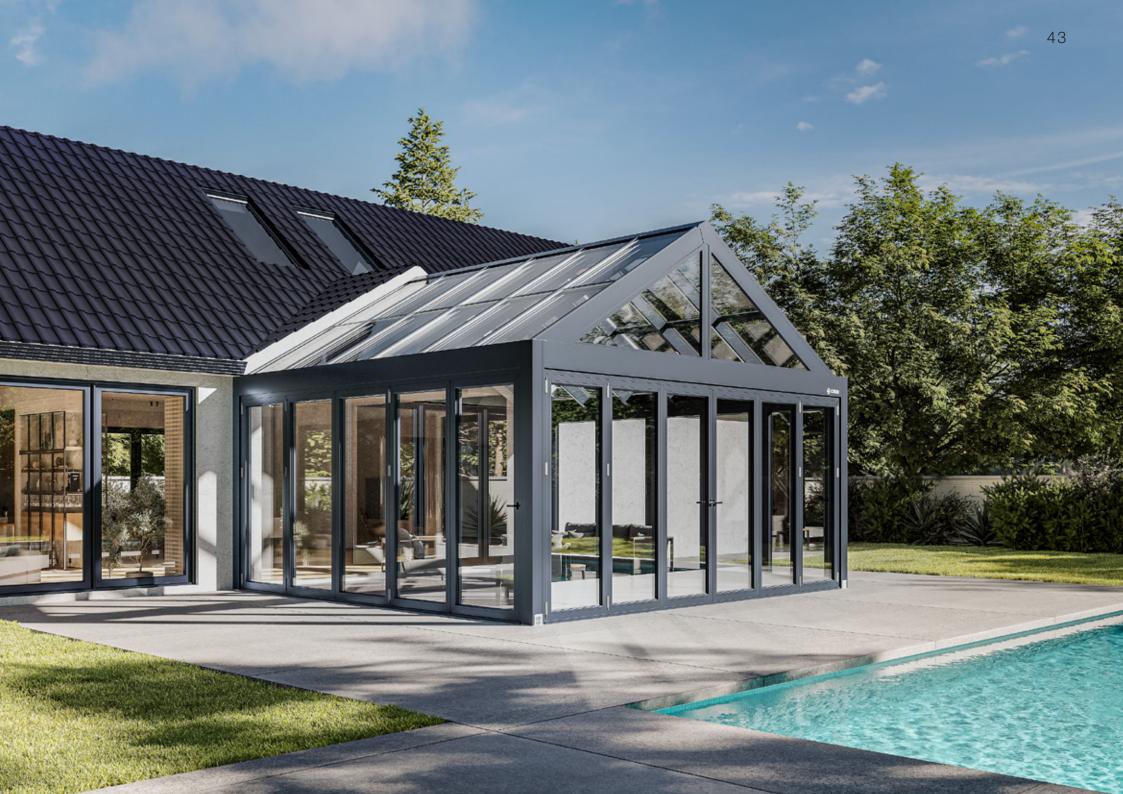

### SUNROOM

The perfect solution for those who wish to enjoy the beauty of nature throughout all seasons.

Constructed with high-quality aluminum materials and the latest technologies, our winter gardens are built to withstand the elements. This durability ensures that you can enjoy your space for years to come. Whether you prefer a modern, minimalist, or traditional design, you can create a winter garden that perfectly suits your needs and style.

### Grande

Grande is a winter garden solution designed to meet even the most demanding needs, tailored to specific locations and requirements. Featuring a fixed glass roof, Grande offers durable solutions that stand up to the test of time. It can be customized with various glass thicknesses and types. Motorized and remotecontrolled shading systems can be added to the side walls and ceiling of the structure. The Grande winter garden system combines the classic design of our heritage with unmatched comfort and beauty.