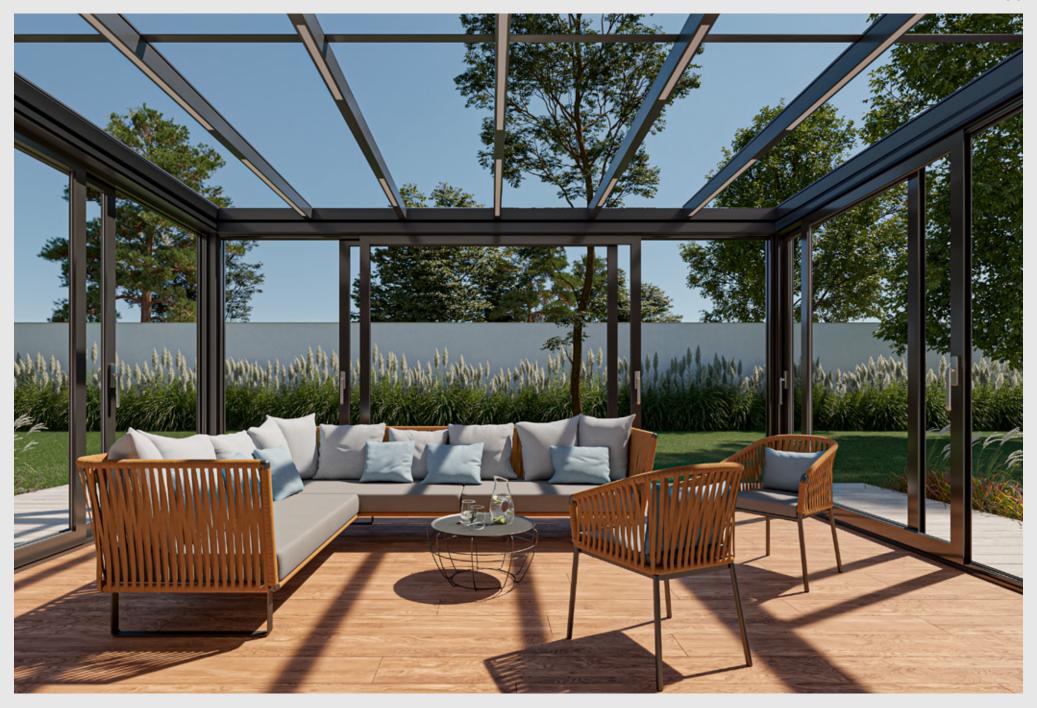

### LOUVERED ROOF

Unlock the full potential of your outdoor living areas and experience the true benefits of nature. Your home is not confined to its indoor spaces; it extends to all your exterior environments, including your yard.

Elevate your garden, poolside, restaurant or hotel, with our bioclimatic pergola systems, crafted from premium Aluminum slats. These innovative solutions offer unmatched comfort and style, seamlessly converting your outdoor spaces into elegant retreats.

Our bioclimatic pergolas are designed to be tailored to your unique vision and requirements. Create distinctive and inviting outdoor settings that reflect your imagination and enhance your living experience.