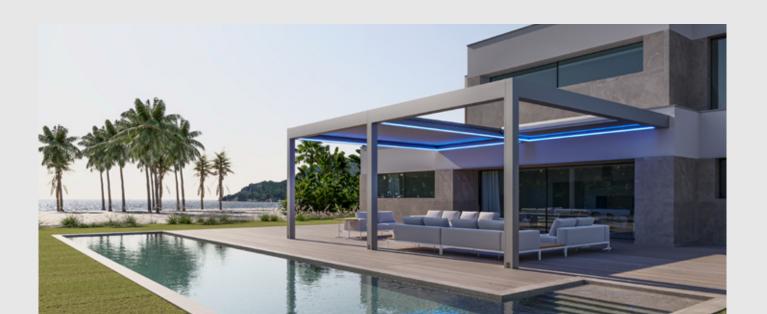

### Cabbana

The Bioclimatic Pergola Cabbana model is designed by professional engineers to ensure maximum comfort for customers, suitable for use in all four seasons.

Constructed entirely from Aluminum, this system can be configured as a single unit or as multiple units (2, 3, or 4 units) installed together. The Aluminum louvres on the roof can be adjusted up to 90 degrees using a remote control, making it suitable for use in all four seasons.

**Perimeter LED Lighting:** Ambient illumination that can shine in any color you can imagine.

**Embedded LED Lighting:** Provides illumination with options compatible with all roof systems, featuring 24V DC, 150mA, 3.6W, 520lm, and various color choices. The wiring system complies with UL standards.