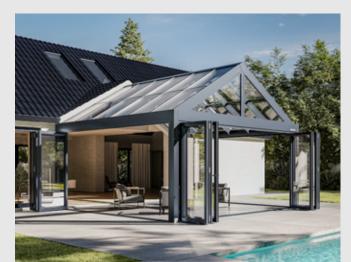

### SUNROOM

The perfect solution for those who wish to enjoy the beauty of nature throughout all seasons.

Constructed with high-quality aluminum materials and the latest technologies, our winter gardens are built to withstand the elements. This durability ensures that you can enjoy your space for years to come. Whether you prefer a modern, minimalist, or traditional design, you can create a winter garden that perfectly suits your needs and style.

### Grande

Grande is a winter garden solution designed to meet even the most demanding needs, tailored to specific locations and requirements. Featuring a fixed glass roof, Grande offers durable solutions that stand up to the test of time. It can be customized with various glass thicknesses and types. Motorized and remotecontrolled shading systems can be added to the side walls and ceiling of the structure. The Grande winter garden system combines the classic design of our heritage with unmatched comfort and beauty.