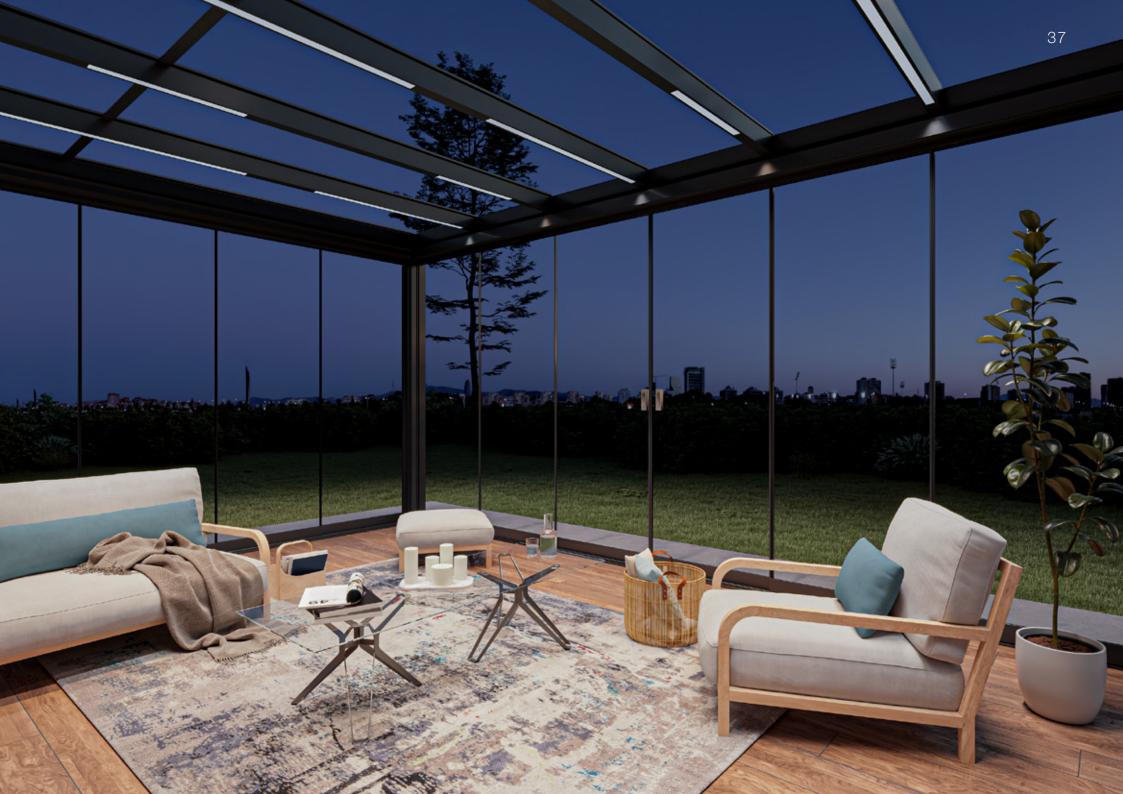

### Cabbana

The Bioclimatic Pergola Cabbana model is designed by professional engineers to ensure maximum comfort for customers, suitable for use in all four seasons.

Constructed entirely from Aluminum, this system can be configured as a single unit or as multiple units (2, 3, or 4 units) installed together. The Aluminum louvres on the roof can be adjusted up to 90 degrees using a remote control, making it suitable for use in all four seasons.

You can enhance your project by using subsystems, allowing you to select and design the option that best suits your needs

### Additional available options

Choose from various options for your comfort. Customize your design with additions tailored to fit your living space.

**Heater:** The carbon infrared heater with an overheating protection and timer function keeps your space warm even in harsh winter conditions.

**Perimeter LED Lighting:** Ambient illumination that can shine in any color you can imagine.

**Embedded LED Lighting:** Provides illumination with options compatible with all roof systems, featuring 24V DC, 150mA, 3.6W, 520lm, and various color choices. The wiring system complies with UL standards.

**Fan Profile:** a 2x6 profile same color as your system added below louvers to accommodate a fan (not included) installation.

**Polyurethane Foam:** Helps maintain a consistent temperature and prevent excessive heat built up alongside reducing rain noise..