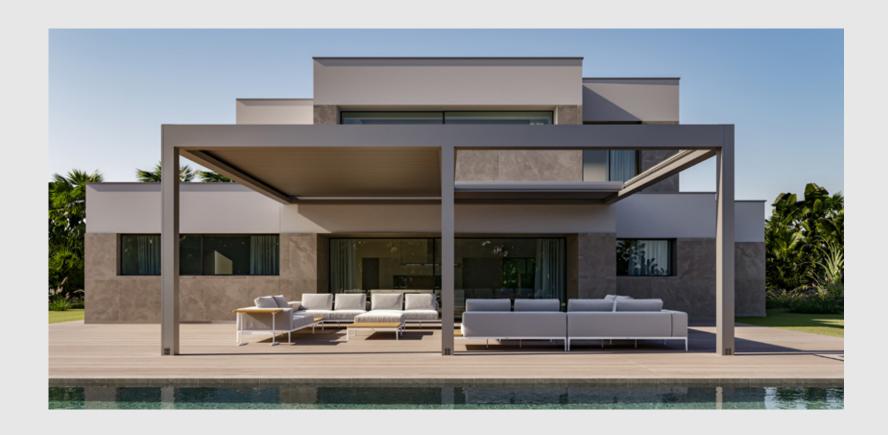

### LOUVERED ROOF

Unlock the full potential of your outdoor living areas and experience the true benefits of nature. Your home is not confined to its indoor spaces; it extends to all your exterior environments, including your yard.

Elevate your garden, poolside, restaurant or hotel, with our bioclimatic pergola systems, crafted from premium Aluminum slats. These innovative solutions offer unmatched comfort and style, seamlessly converting your outdoor spaces into elegant retreats.

Our bioclimatic pergolas are designed to be tailored to your unique vision and requirements. Create distinctive and inviting outdoor settings that reflect your imagination and enhance your living experience.