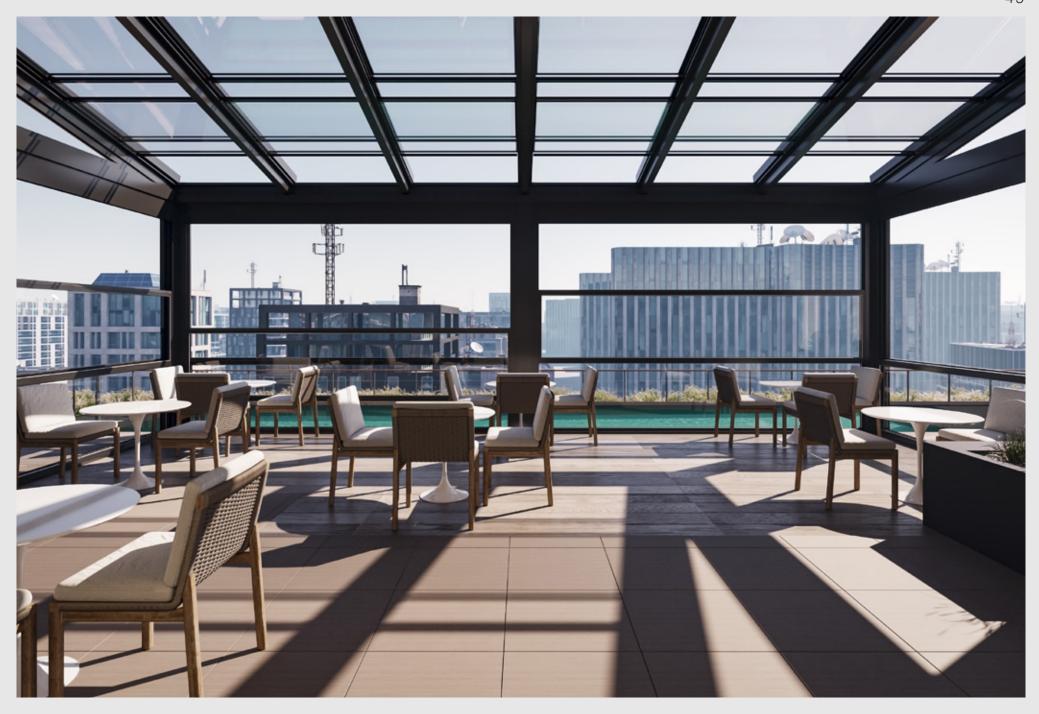

### LOUVERED ROOF

Unlock the full potential of your outdoor living areas and experience the true benefits of nature. Your home is not confined to its indoor spaces; it extends to all your exterior environments, including your yard.

Elevate your garden, poolside, restaurant or hotel, with our bioclimatic pergola systems, crafted from premium Aluminum slats. These innovative solutions offer unmatched comfort and style, seamlessly converting your outdoor spaces into elegant retreats.

Our bioclimatic pergolas are designed to be tailored to your unique vision and requirements. Create distinctive and inviting outdoor settings that reflect your imagination and enhance your living experience.