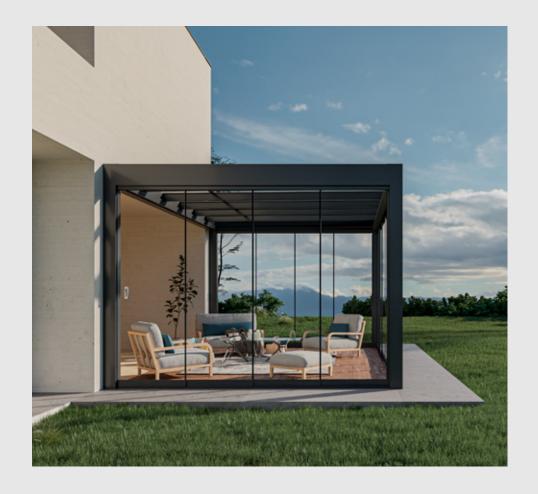

### SUNROOM

The perfect solution for those who wish to enjoy the beauty of nature throughout all seasons.

Constructed with high-quality aluminum materials and the latest technologies, our winter gardens are built to withstand the elements. This durability ensures that you can enjoy your space for years to come. Whether you prefer a modern, minimalist, or traditional design, you can create a winter garden that perfectly suits your needs and style.

### Grande

Grande is a winter garden solution designed to meet even the most demanding needs, tailored to specific locations and requirements. Featuring a fixed glass roof, Grande offers durable solutions that stand up to the test of time. It can be customized with various glass thicknesses and types. Motorized and remotecontrolled shading systems can be added to the side walls and ceiling of the structure. The Grande winter garden system combines the classic design of our heritage with unmatched comfort and beauty.