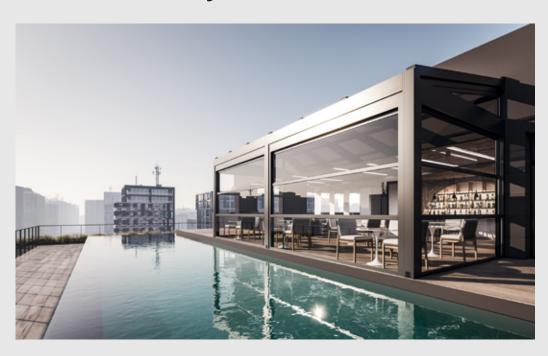

### LOUVERED ROOF

Unlock the full potential of your outdoor living areas and experience the true benefits of nature. Your home is not confined to its indoor spaces; it extends to all your exterior environments, including your yard.

Elevate your garden, poolside, restaurant or hotel, with our bioclimatic pergola systems, crafted from premium Aluminum slats. These innovative solutions offer unmatched comfort and style, seamlessly converting your outdoor spaces into elegant retreats.

Our bioclimatic pergolas are designed to be tailored to your unique vision and requirements. Create distinctive and inviting outdoor settings that reflect your imagination and enhance your living experience.