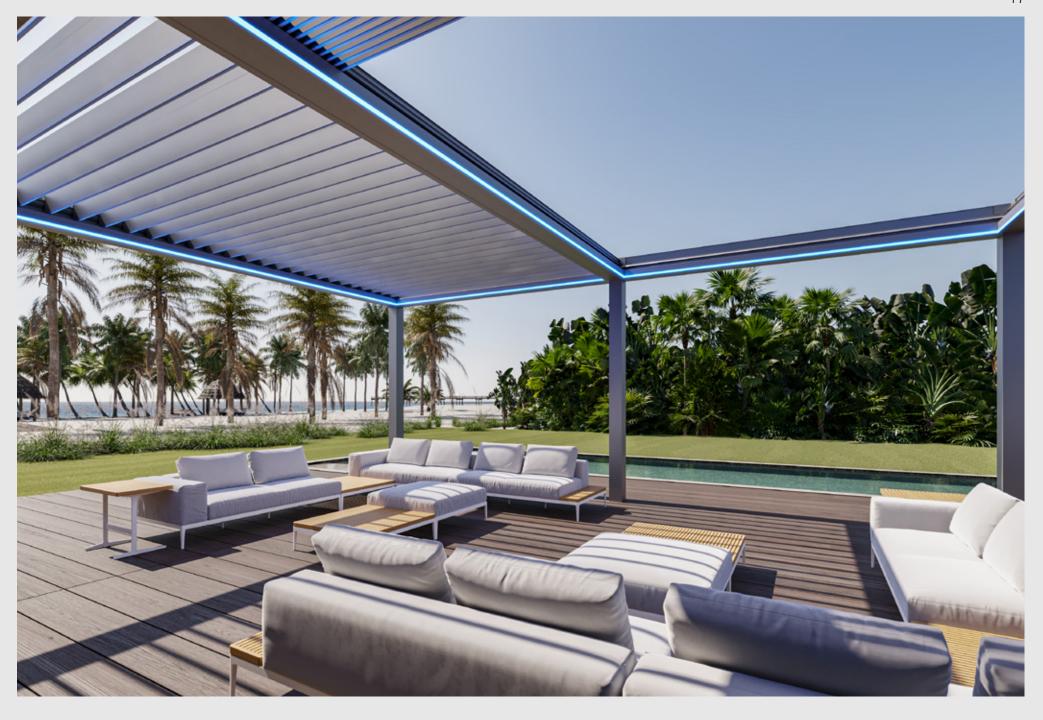

### LOUVERED ROOF

Unlock the full potential of your outdoor living areas and experience the true benefits of nature. Your home is not confined to its indoor spaces; it extends to all your exterior environments, including your yard.

Elevate your garden, poolside, restaurant or hotel, with our bioclimatic pergola systems, crafted from premium Aluminum slats. These innovative solutions offer unmatched comfort and style, seamlessly converting your outdoor spaces into elegant retreats.

Our bioclimatic pergolas are designed to be tailored to your unique vision and requirements. Create distinctive and inviting outdoor settings that reflect your imagination and enhance your living experience.

### Cabbana

The Bioclimatic Pergola Cabbana model is designed by professional engineers to ensure maximum comfort for customers, suitable for use in all four seasons.

Constructed entirely from Aluminum, this system can be configured as a single unit or as multiple units (2, 3, or 4 units) installed together. The Aluminum louvres on the roof can be adjusted up to 90 degrees using a remote control, making it suitable for use in all four seasons.