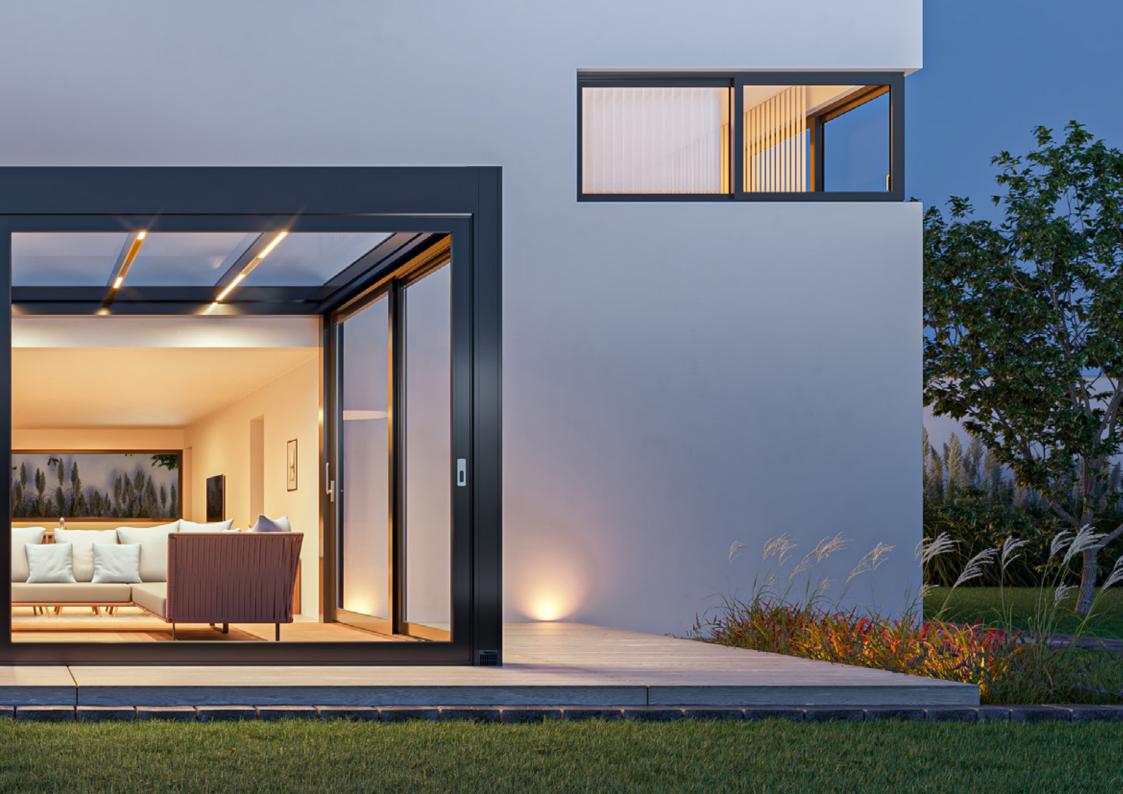

# SLIDING DOORS AND WINDOWS

Customize your projects with door and window selections that complement every architectural style. It's up to you to defy the ordinary and make a difference with the quality in your environments. Experience the impact of small touches in your living spaces that create significant changes.

# Enhance your architectural elegance with our side systems.

#### Minima

Brighten your spaces with a glass wall system that stands out for its elegant design! This product, which reflects the impact of outdoor environments more effectively indoors, features a glass system that can be slid open from both sides and offers an 80% opening capability, providing an expansive view.