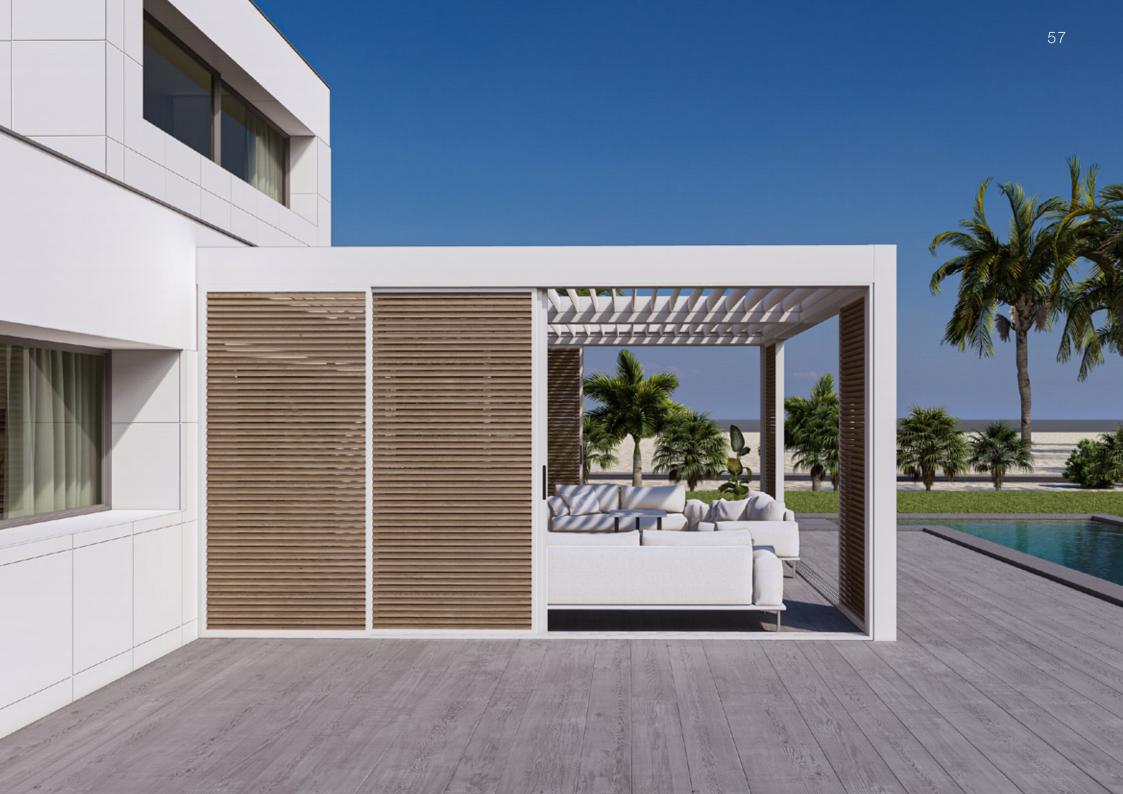

#### SHADING SYSTEMS

Shading systems are designed to block or control sunlight. These systems help protect indoor spaces from heat, create shade in outdoor areas, and contribute to energy efficiency. They can be implemented in various forms, depending on their intended use and design preferences. By selecting a shading system tailored to your needs, you can ensure a comfortable living environment both indoors and outdoors.

# Keep the sun at bay

#### Zion

Enhances airflow and shading with its slats within the sliding panels, ensuring optimal air circulation.

## Air circulation and shading

Enhance your structure with a custom subsystem. Choose the option that best fits your project and design it yourself.

#### Product benefits

Discover a range of options for comfort.

Make your choice and configure it yourself using our online configurator.

**Shading:** Adjustable shading based on the angle of the sun

**Sliding Panels:** Sliding functionality for the systems on the side walls