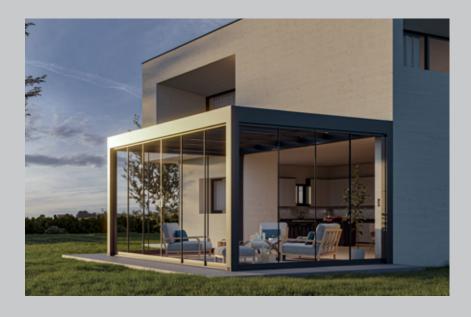

### SUNROOM

The perfect solution for those who wish to enjoy the beauty of nature throughout all seasons.

Constructed with high-quality aluminum materials and the latest technologies, our winter gardens are built to withstand the elements. This durability ensures that you can enjoy your space for years to come. Whether you prefer a modern, minimalist, or traditional design, you can create a winter garden that perfectly suits your needs and style.

### Grande

Grande is a winter garden solution designed to meet even the most demanding needs, tailored to specific locations and requirements. Featuring a fixed glass roof, Grande offers durable solutions that stand up to the test of time. It can be customized with various glass thicknesses and types. Motorized and remotecontrolled shading systems can be added to the side walls and ceiling of the structure. The Grande winter garden system combines the classic design of our heritage with unmatched comfort and beauty.