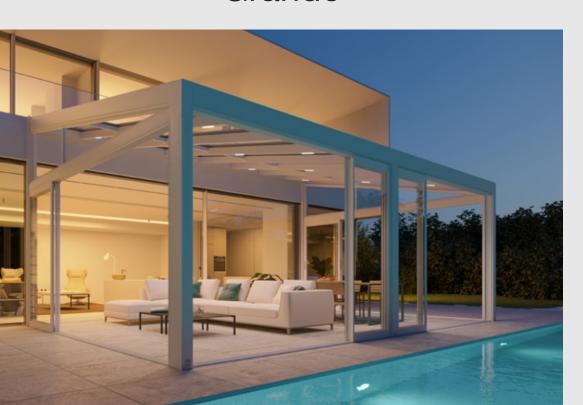

### LOUVERED ROOF

Unlock the full potential of your outdoor living areas and experience the true benefits of nature. Your home is not confined to its indoor spaces; it extends to all your exterior environments, including your yard.

Elevate your garden, poolside, restaurant or hotel, with our bioclimatic pergola systems, crafted from premium Aluminum slats. These innovative solutions offer unmatched comfort and style, seamlessly converting your outdoor spaces into elegant retreats.

Our bioclimatic pergolas are designed to be tailored to your unique vision and requirements. Create distinctive and inviting outdoor settings that reflect your imagination and enhance your living experience.