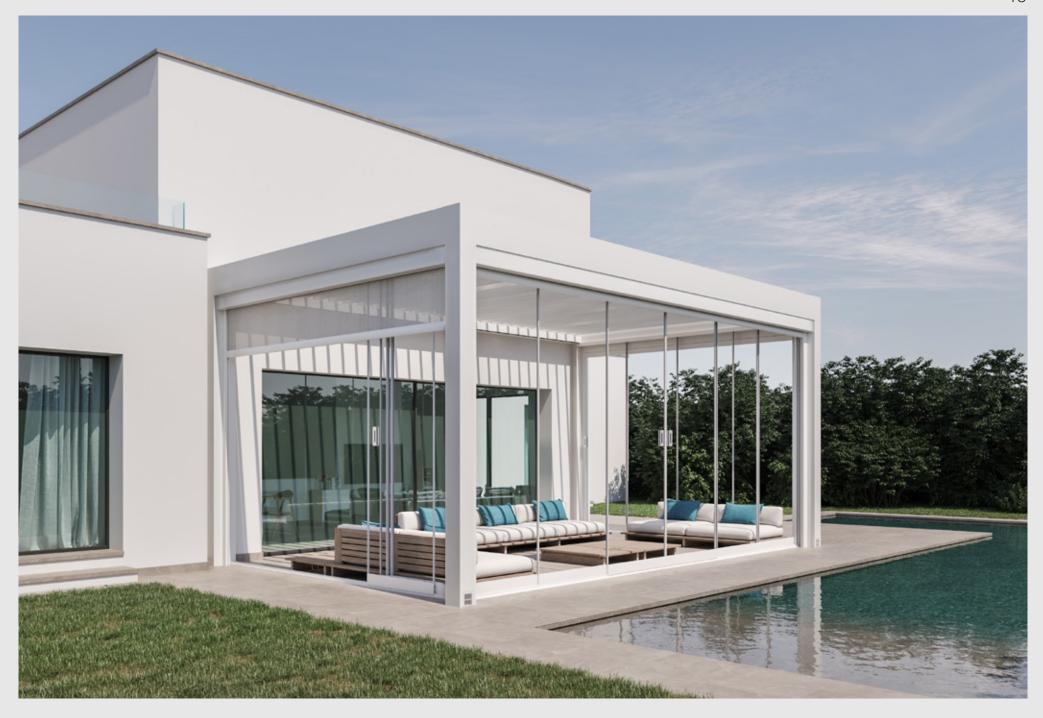

### LOUVERED ROOF

Unlock the full potential of your outdoor living areas and experience the true benefits of nature. Your home is not confined to its indoor spaces; it extends to all your exterior environments, including your yard.

Elevate your garden, poolside, restaurant or hotel, with our bioclimatic pergola systems, crafted from premium Aluminum slats. These innovative solutions offer unmatched comfort and style, seamlessly converting your outdoor spaces into elegant retreats.

Our bioclimatic pergolas are designed to be tailored to your unique vision and requirements. Create distinctive and inviting outdoor settings that reflect your imagination and enhance your living experience.