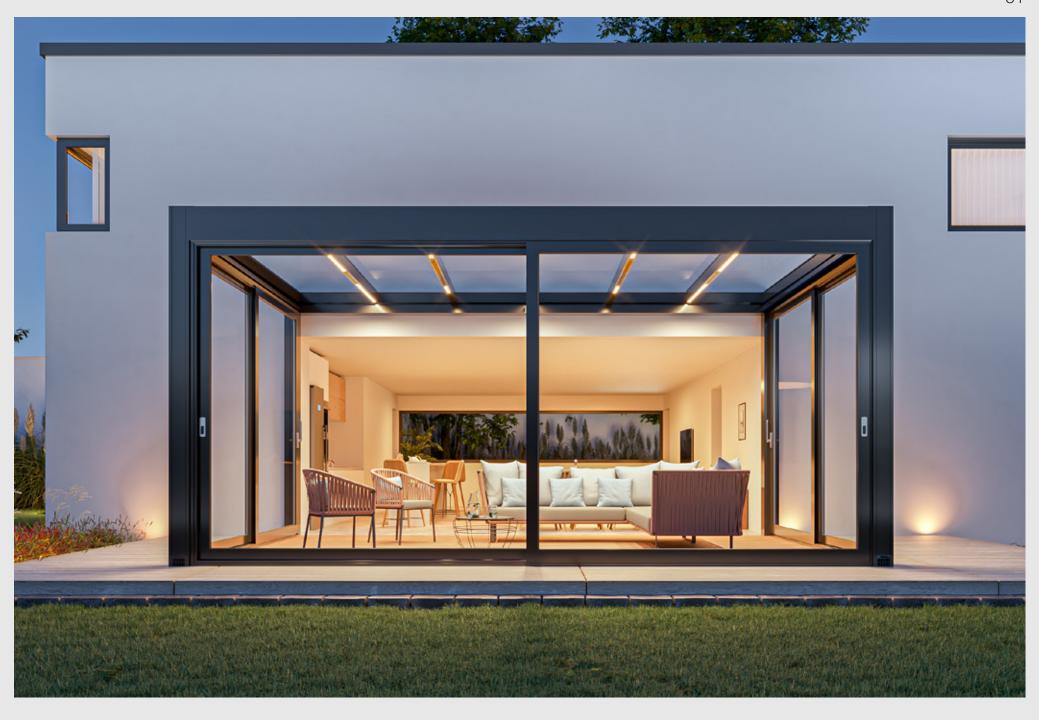

### LOUVERED ROOF

Unlock the full potential of your outdoor living areas and experience the true benefits of nature. Your home is not confined to its indoor spaces; it extends to all your exterior environments, including your yard.

Elevate your garden, poolside, restaurant or hotel, with our bioclimatic pergola systems, crafted from premium Aluminum slats. These innovative solutions offer unmatched comfort and style, seamlessly converting your outdoor spaces into elegant retreats.

Our bioclimatic pergolas are designed to be tailored to your unique vision and requirements. Create distinctive and inviting outdoor settings that reflect your imagination and enhance your living experience.