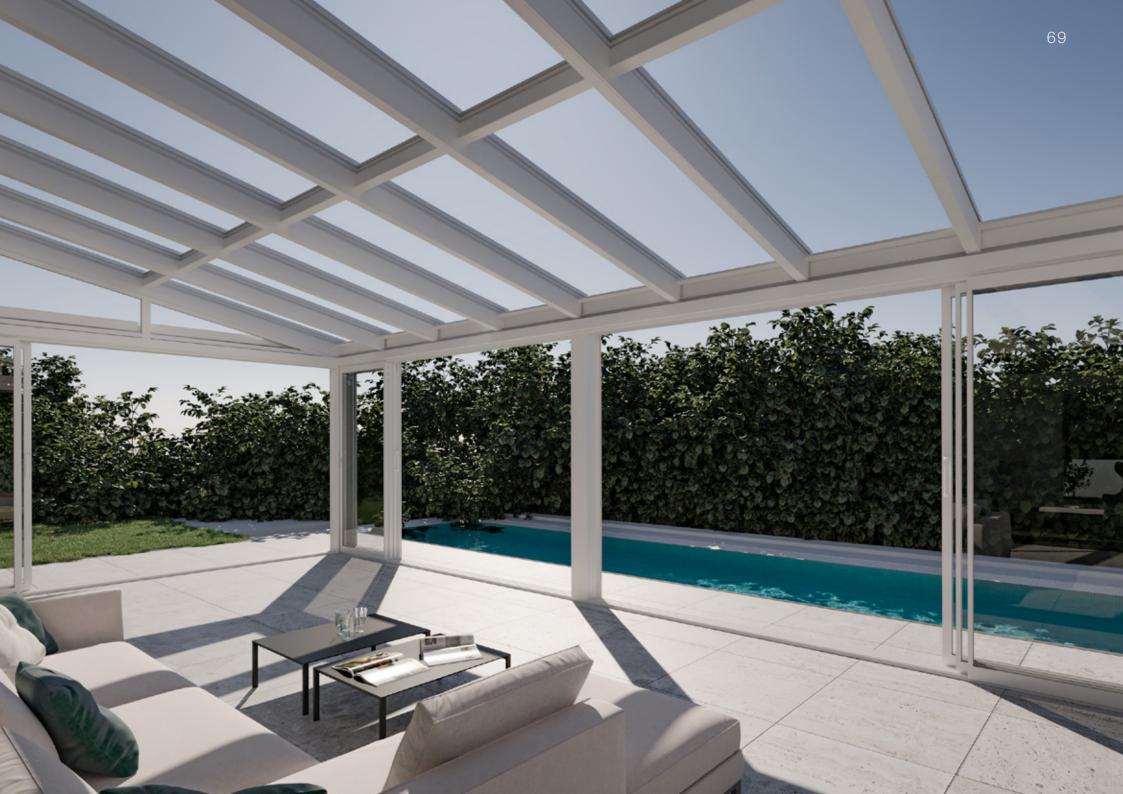

### LOUVERED ROOF

Unlock the full potential of your outdoor living areas and experience the true benefits of nature. Your home is not confined to its indoor spaces; it extends to all your exterior environments, including your yard.

Elevate your garden, poolside, restaurant or hotel, with our bioclimatic pergola systems, crafted from premium Aluminum slats. These innovative solutions offer unmatched comfort and style, seamlessly converting your outdoor spaces into elegant retreats.

Our bioclimatic pergolas are designed to be tailored to your unique vision and requirements. Create distinctive and inviting outdoor settings that reflect your imagination and enhance your living experience.